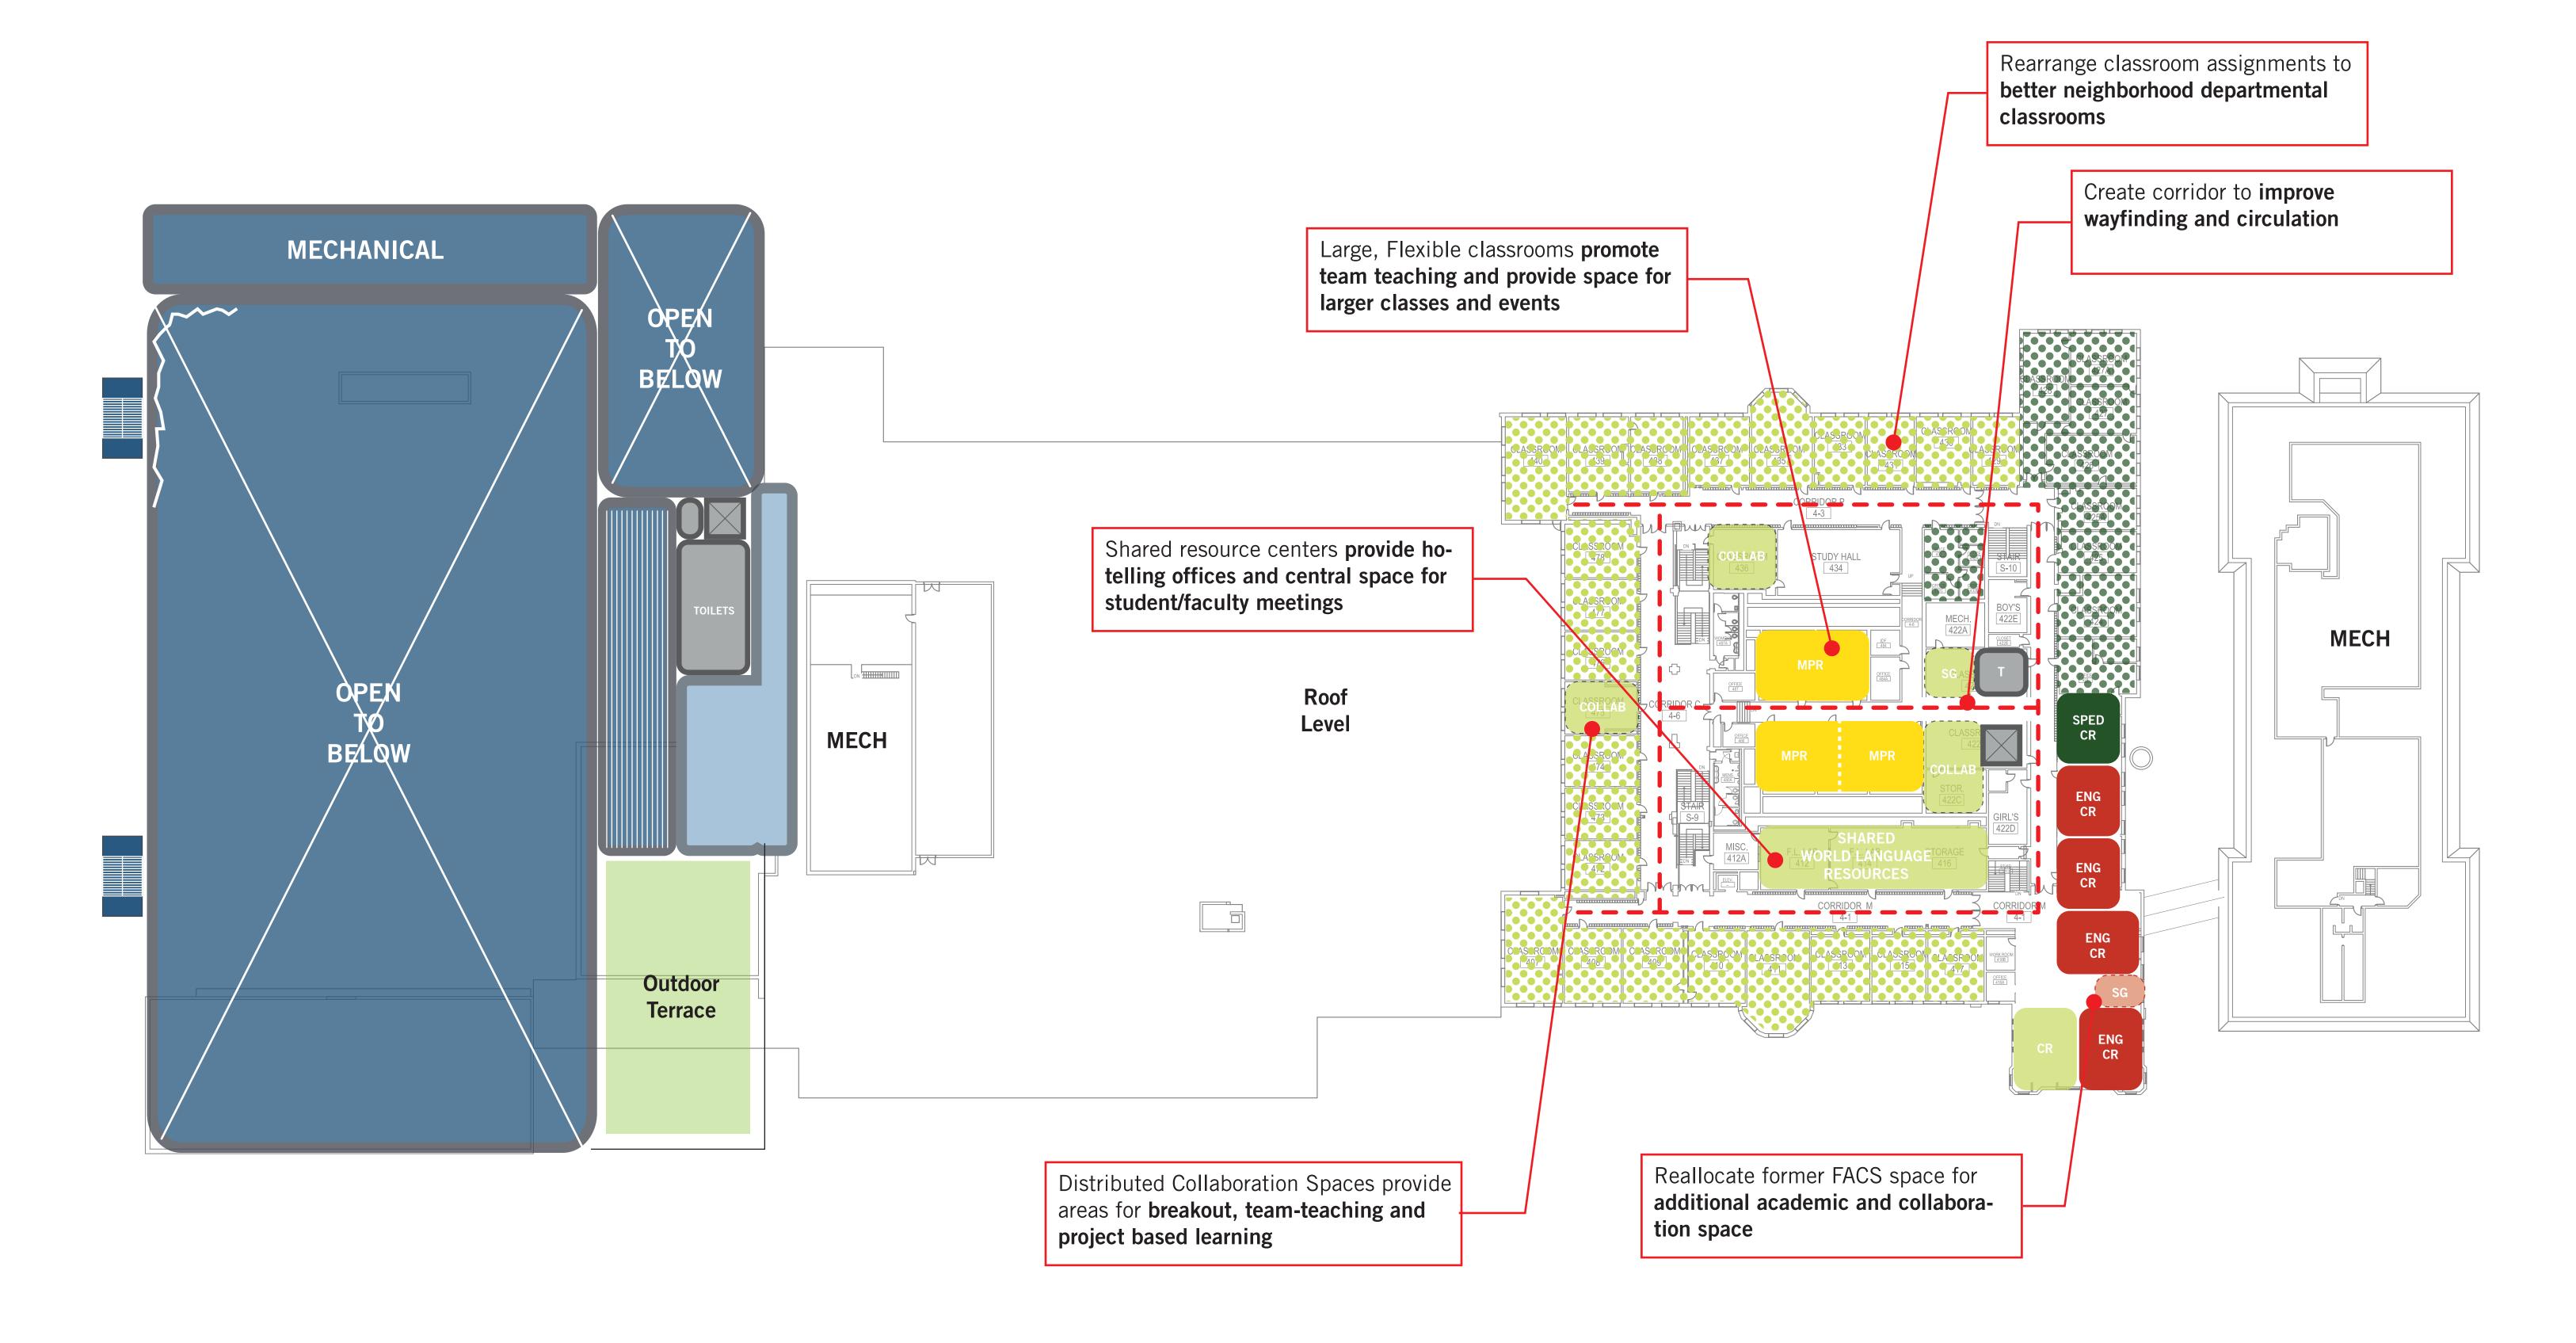

# Art: Visual Art: Performing Applied Arts English Science General/Shared Classrooms Mathematics World Languages

History

Special Education

Physical Education

Community/Shared Spaces

Dotted Hatch - Existing Program

Solid Hatch - Proposed Program

Administration

**Building Services** 

Library

**LEGEND** 

# **ABBREVIATIONS & SYMBOLS**

| Т             | Toilet                |
|---------------|-----------------------|
| CR            | Classroom             |
| <b>COLLAB</b> | Collaboration Space   |
| MECH          | Mechanical Room       |
| PREP          | Science Lab Prep Room |
| SM GR         | Small Group           |
| SPED          | Special Education     |
| STOR          | Storage Room          |
|               | Elevator              |
|               |                       |