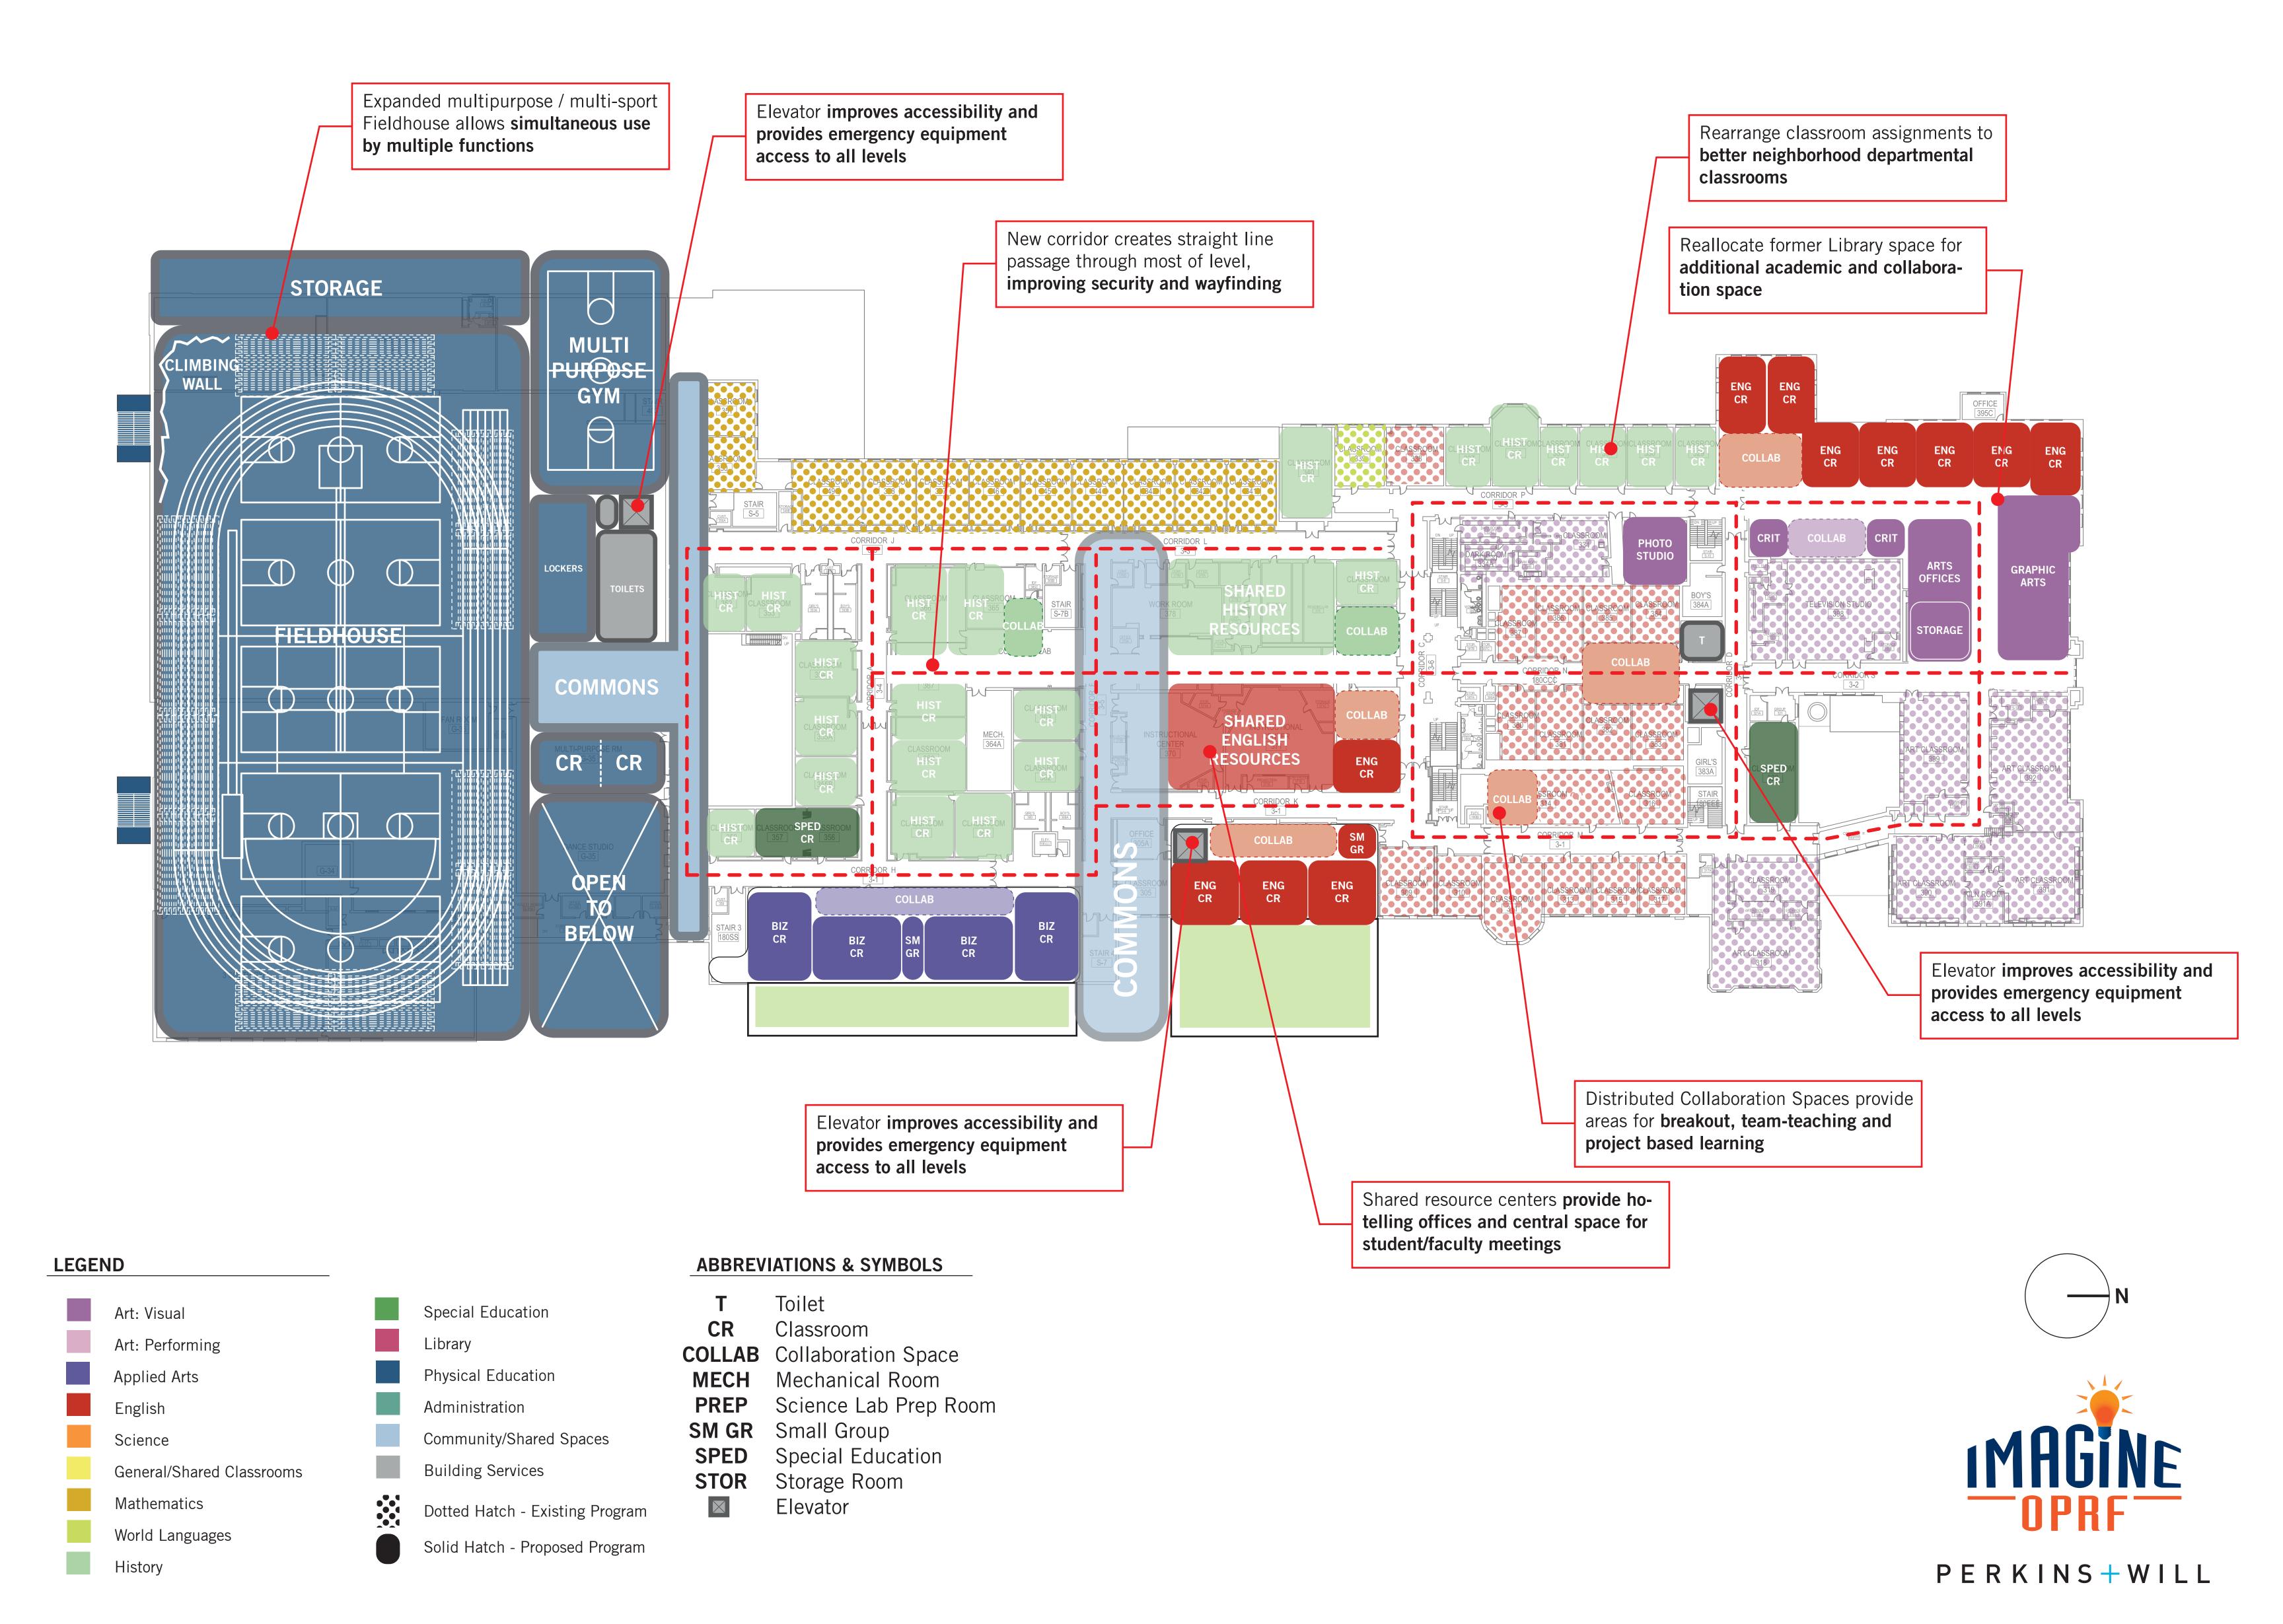

## **LEGEND** Special Education Art: Visual Art: Performing Library Applied Arts Physical Education Administration English Community/Shared Spaces Science General/Shared Classrooms **Building Services** Mathematics Dotted Hatch - Existing Program World Languages Solid Hatch - Proposed Program History

# **ABBREVIATIONS & SYMBOLS**

| Т           | Toilet                |
|-------------|-----------------------|
| CR          | Classroom             |
| COLLAB      | Collaboration Space   |
| MECH        | Mechanical Room       |
| PREP        | Science Lab Prep Room |
| SM GR       | Small Group           |
| <b>SPED</b> | Special Education     |
| STOR        | Storage Room          |
|             | Elevator              |
|             |                       |