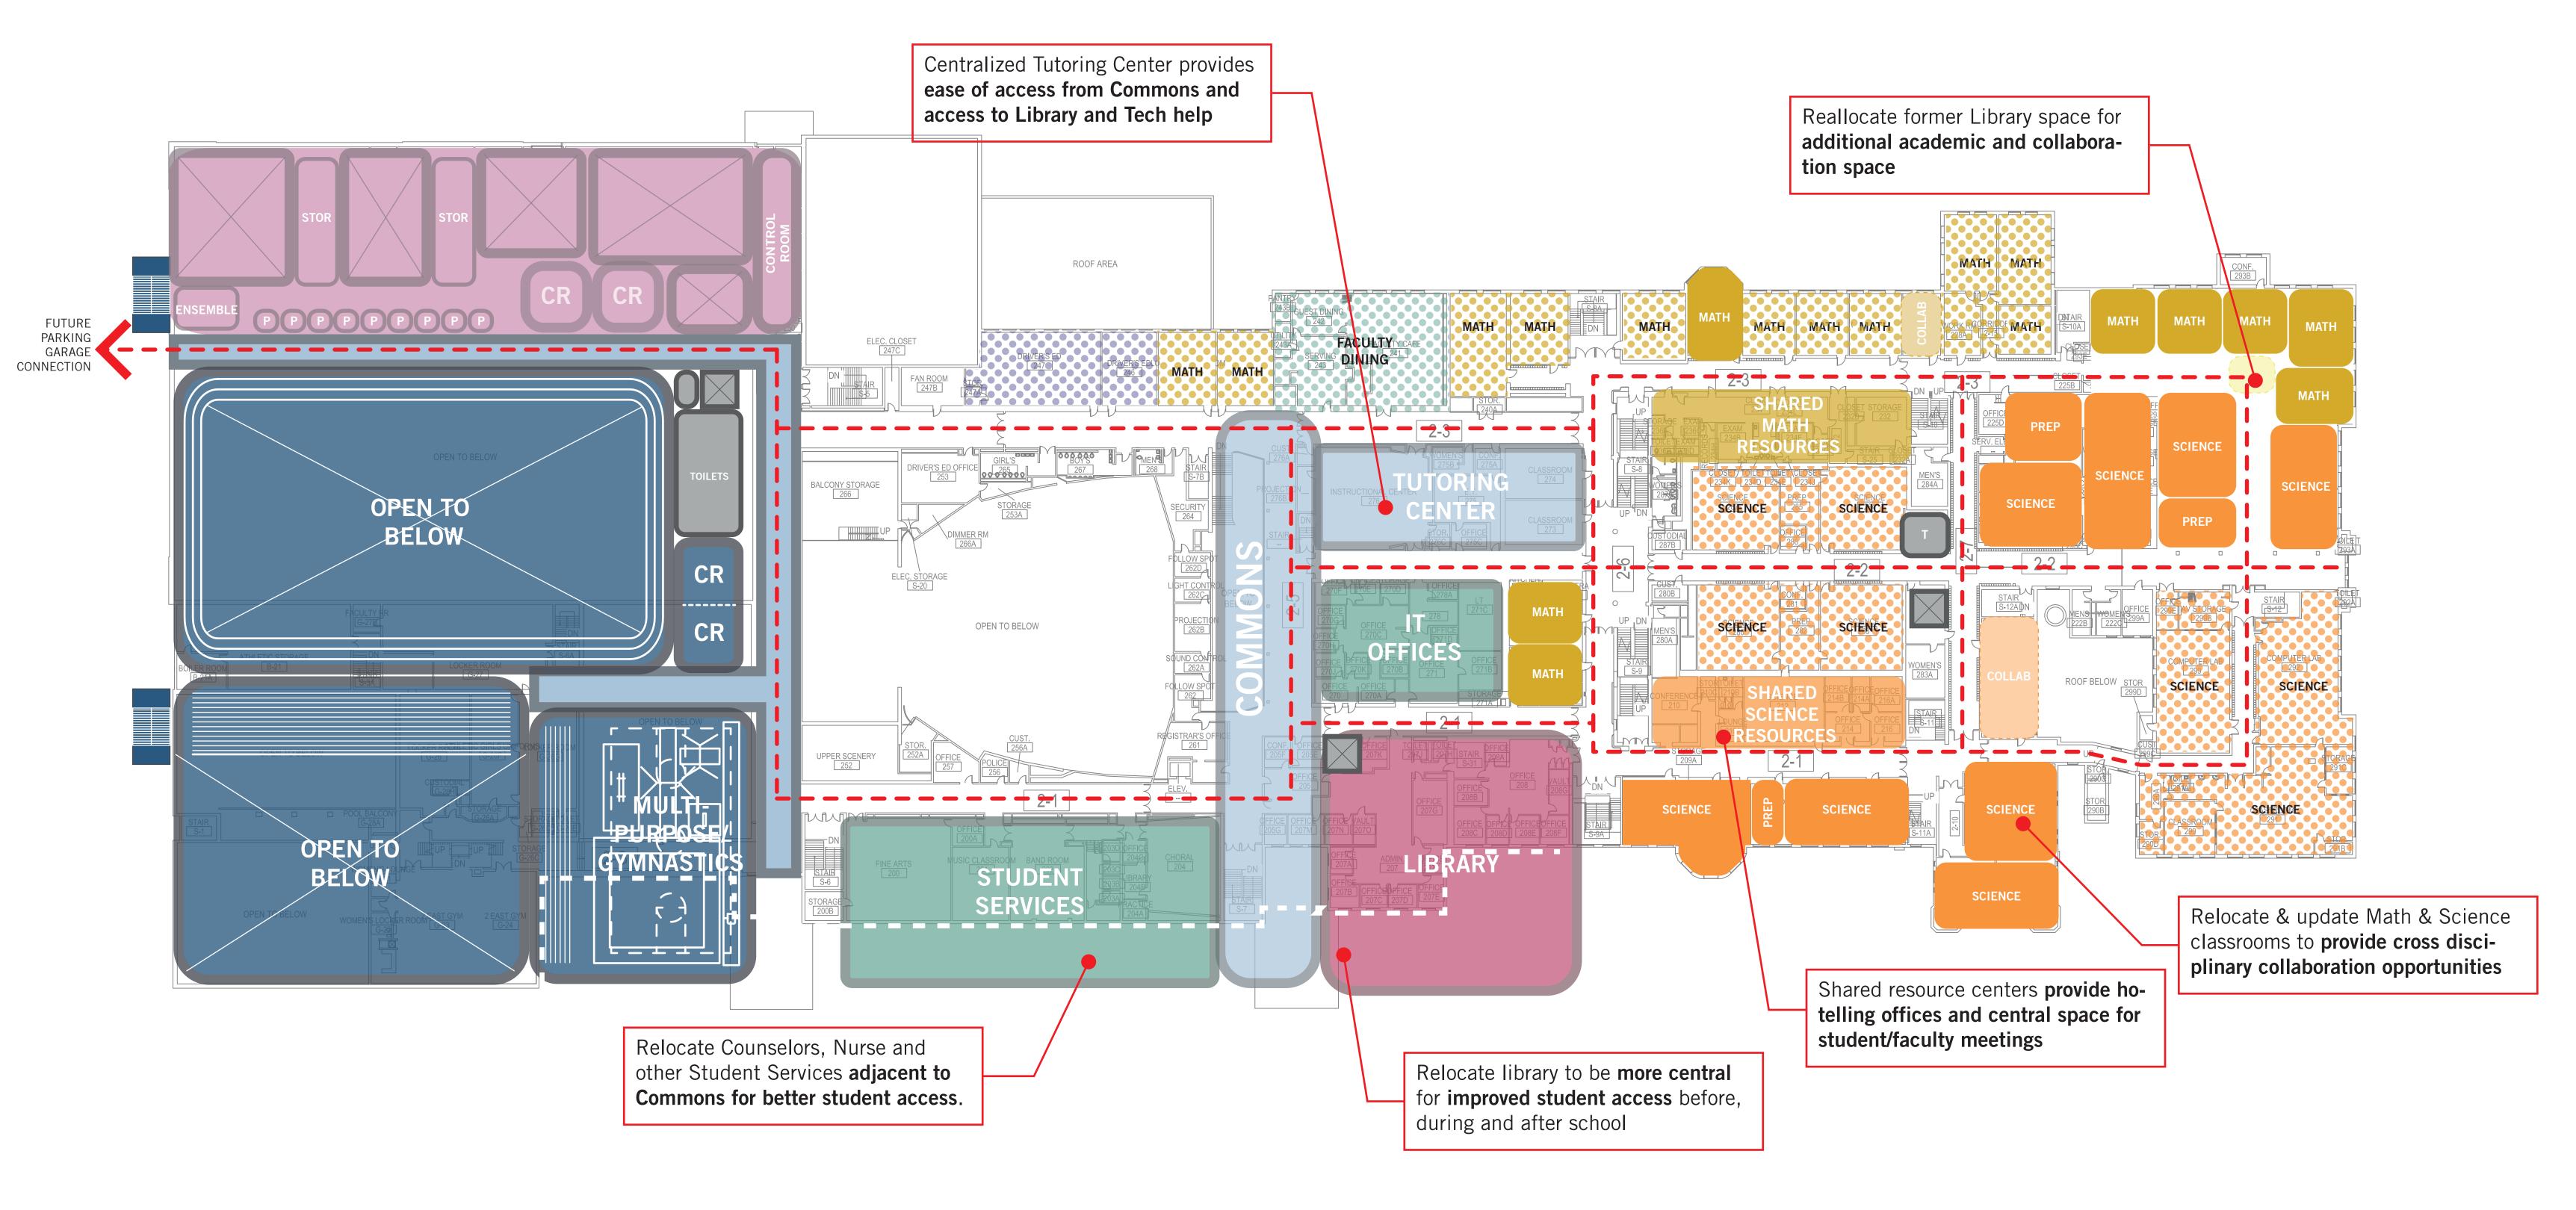

# Art: Visual Art: Performing Applied Arts English Science General/Shared Classrooms Mathematics World Languages

History

Special Education

Physical Education

Community/Shared Spaces

Dotted Hatch - Existing Program

Solid Hatch - Proposed Program

Administration

**Building Services** 

Library

**LEGEND** 

# **ABBREVIATIONS & SYMBOLS**

| Т             | Toilet                |
|---------------|-----------------------|
| CR            | Classroom             |
| <b>COLLAB</b> | Collaboration Space   |
| MECH          | Mechanical Room       |
| PREP          | Science Lab Prep Room |
| SM GR         | Small Group           |
| SPED          | Special Education     |
| STOR          | Storage Room          |
|               | Elevator              |
|               |                       |