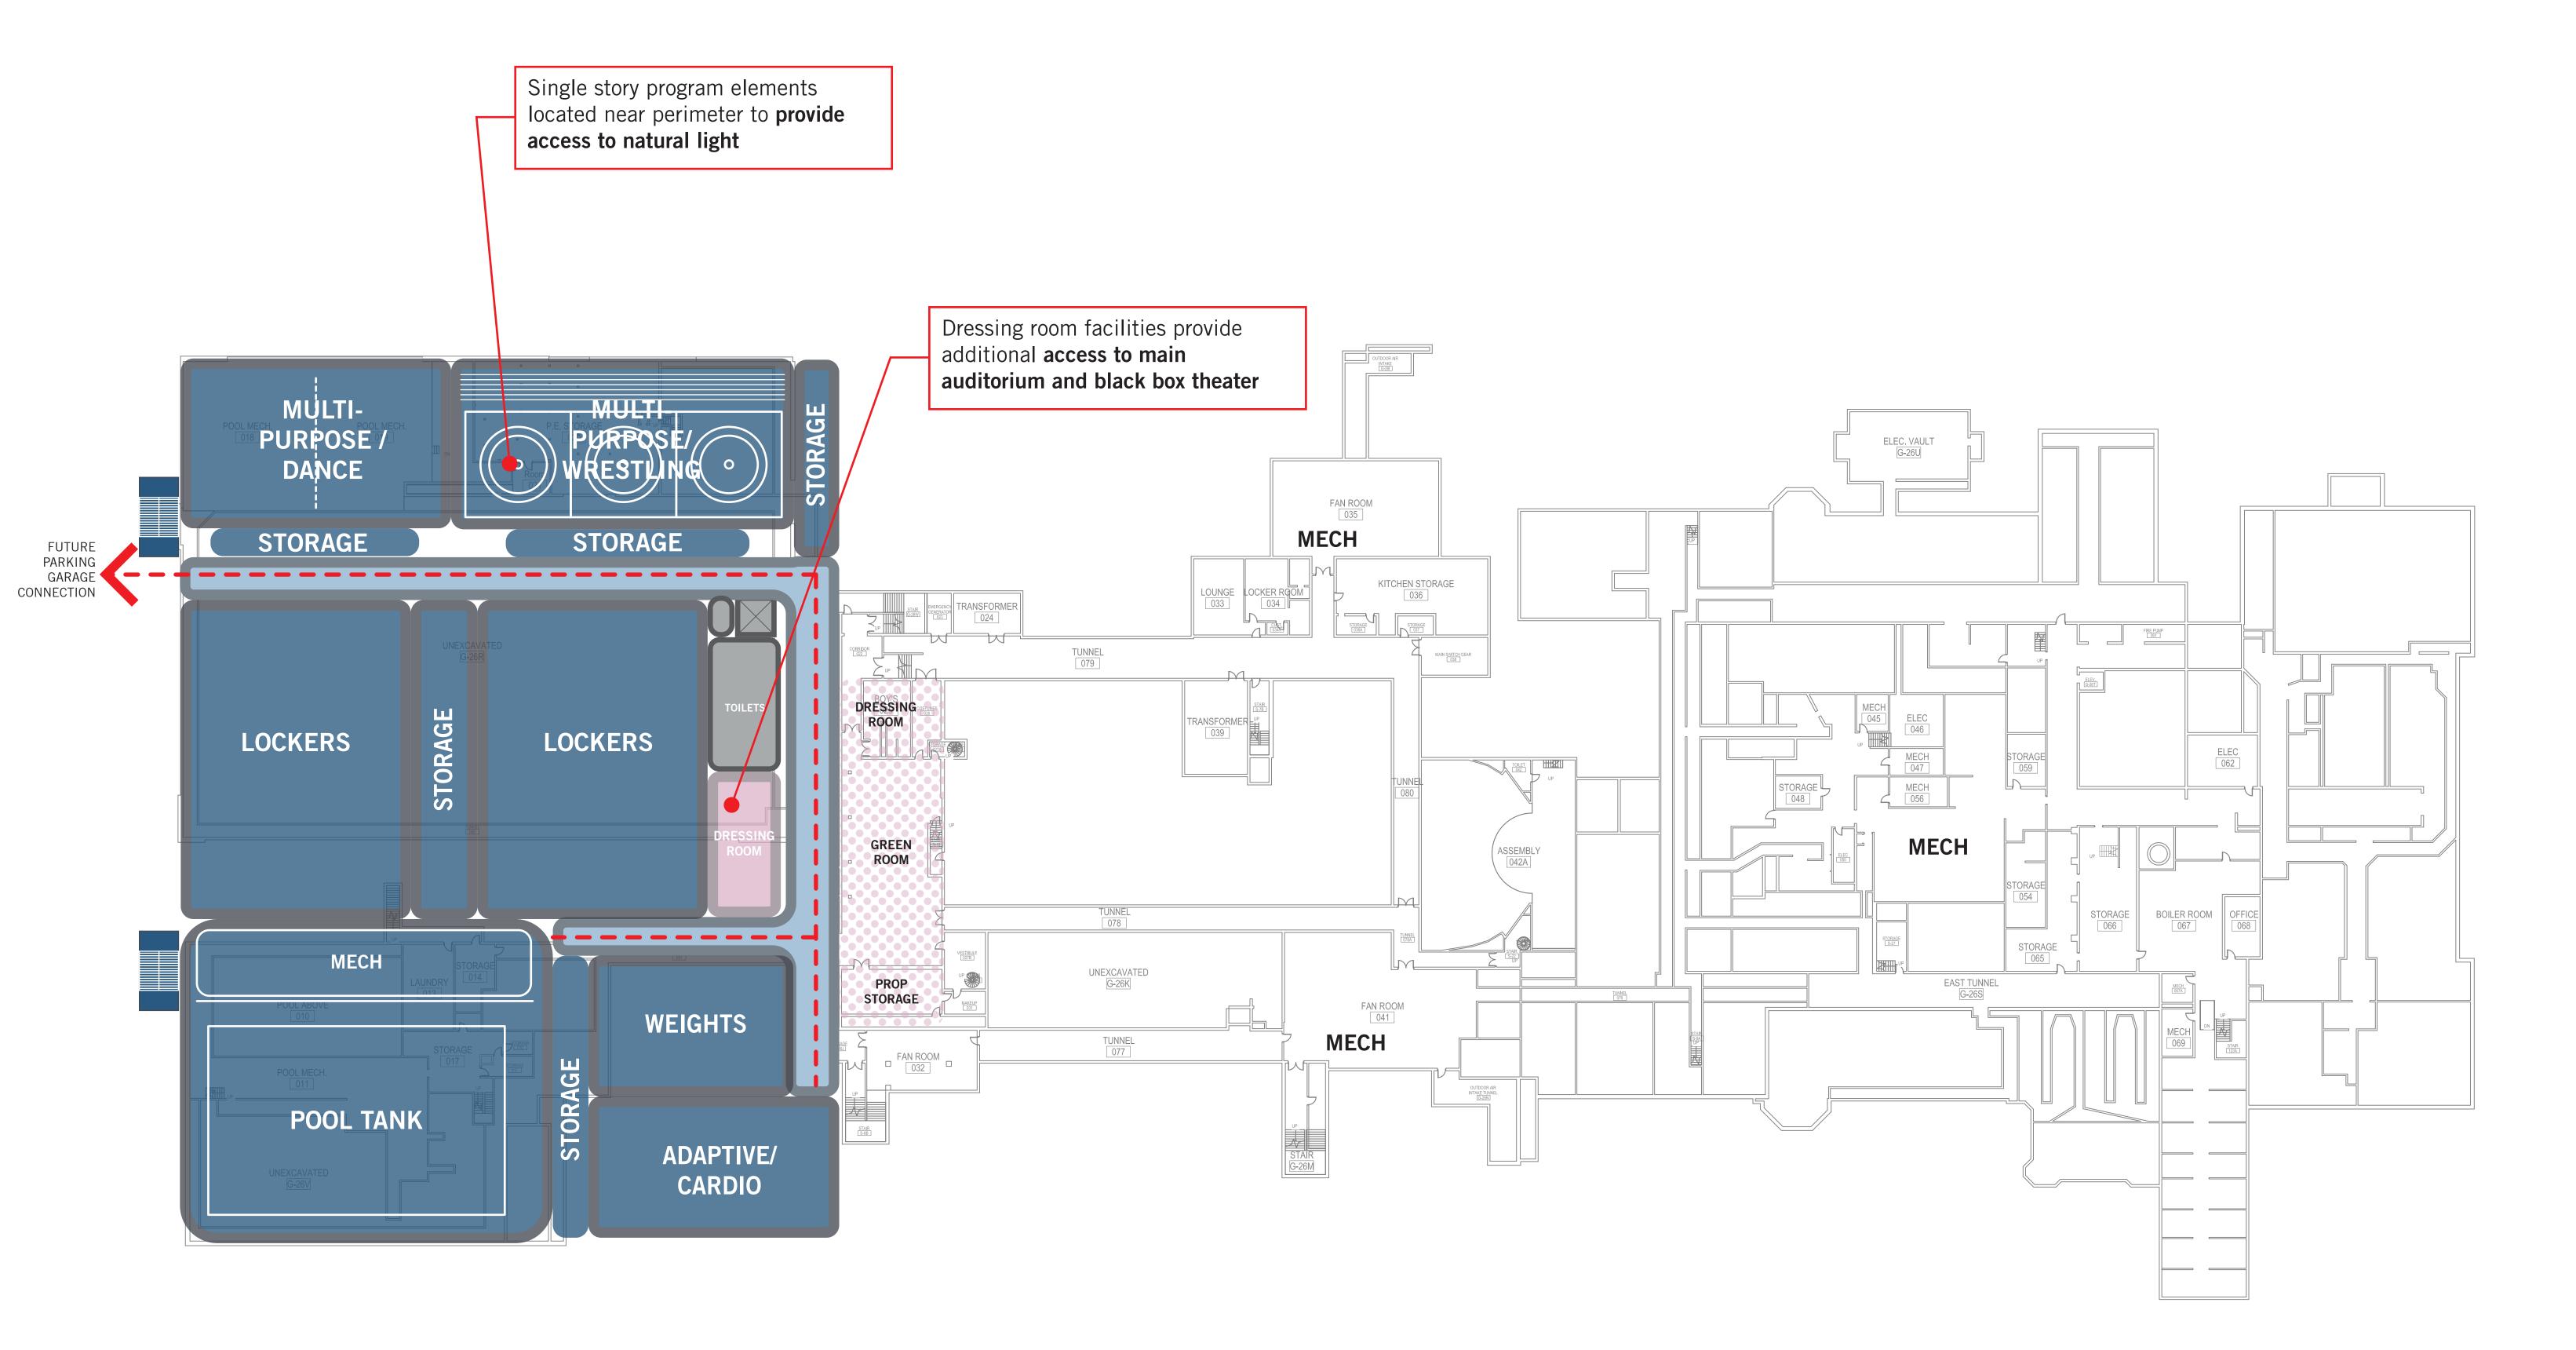

## **LEGEND** Special Education Art: Visual Art: Performing Library Applied Arts Physical Education Administration English Community/Shared Spaces Science General/Shared Classrooms **Building Services** Mathematics Dotted Hatch - Existing Program World Languages Solid Hatch - Proposed Program History

# **ABBREVIATIONS & SYMBOLS**

| Т           | Toilet                |
|-------------|-----------------------|
| CR          | Classroom             |
| COLLAB      | Collaboration Space   |
| MECH        | Mechanical Room       |
| PREP        | Science Lab Prep Room |
| SM GR       | Small Group           |
| <b>SPED</b> | Special Education     |
| STOR        | Storage Room          |
|             | Elevator              |
|             |                       |















# Art: Vi