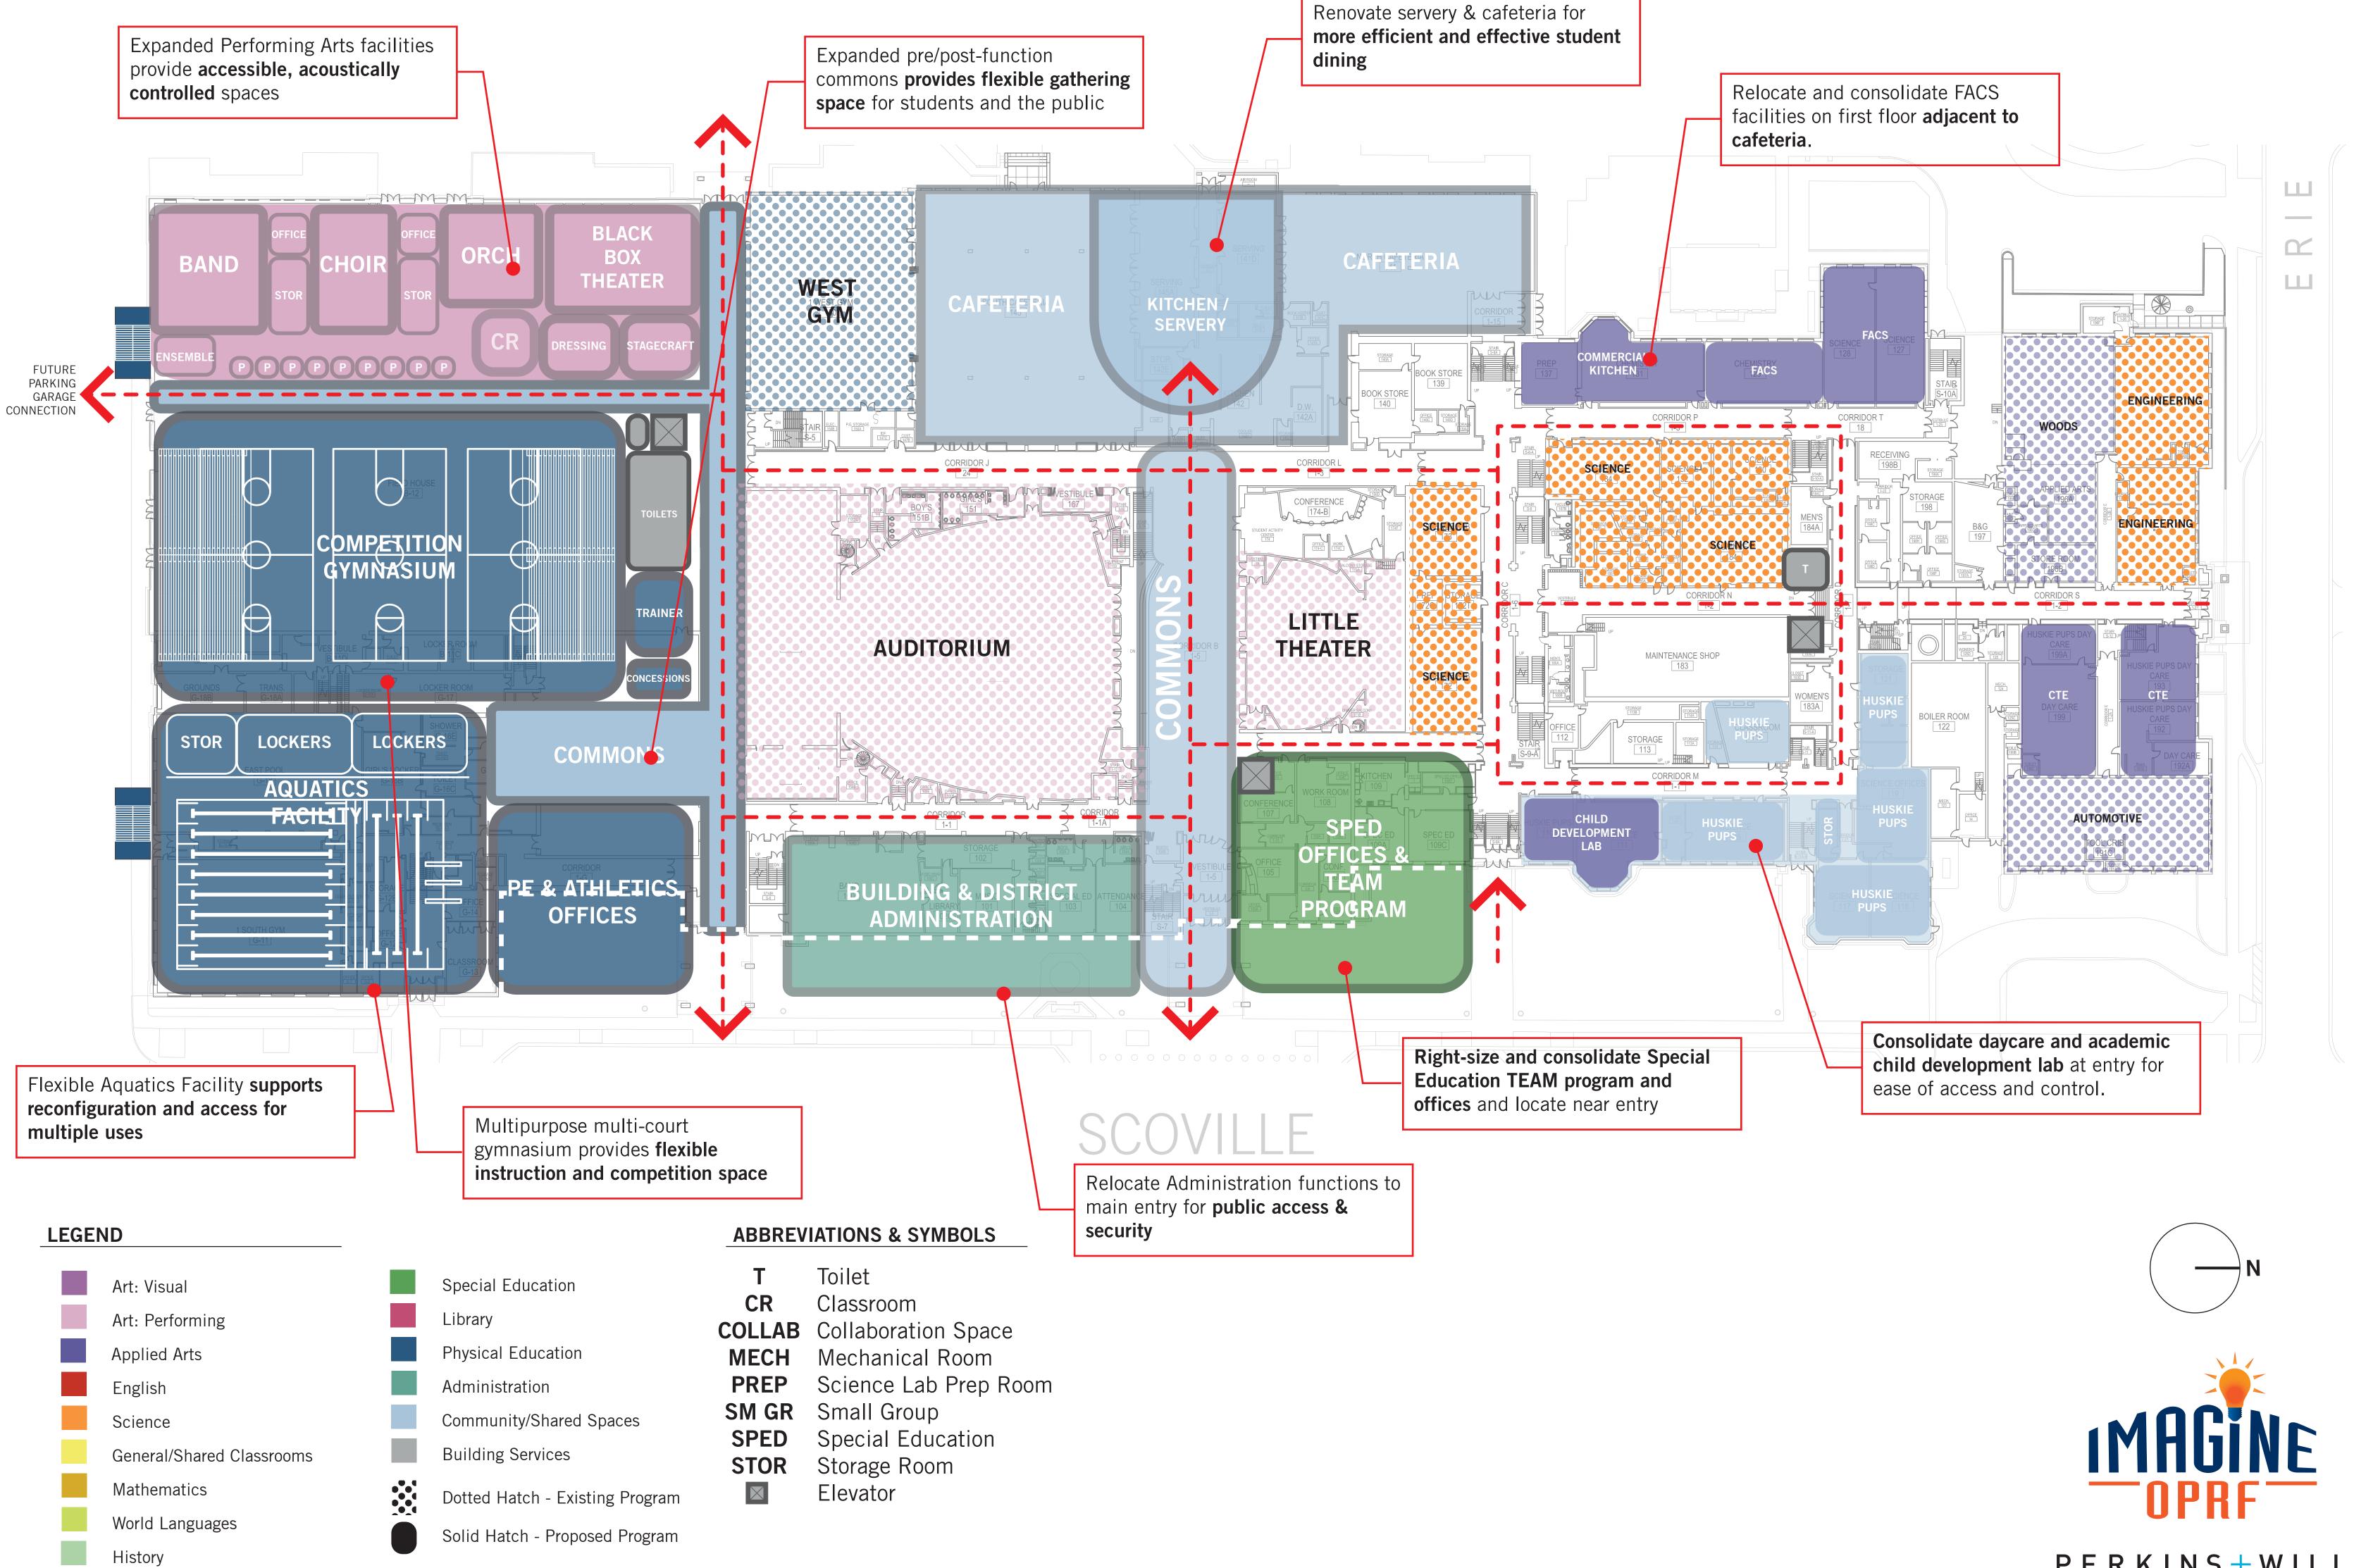

## **LEGEND** Special Education Art: Visual Art: Performing Library Applied Arts Physical Education Administration English Community/Shared Spaces Science General/Shared Classrooms **Building Services** Mathematics Dotted Hatch - Existing Program World Languages Solid Hatch - Proposed Program History

# **ABBREVIATIONS & SYMBOLS**

| Т           | Toilet                |
|-------------|-----------------------|
| CR          | Classroom             |
| COLLAB      | Collaboration Space   |
| MECH        | Mechanical Room       |
| PREP        | Science Lab Prep Room |
| SM GR       | Small Group           |
| <b>SPED</b> | Special Education     |
| STOR        | Storage Room          |
|             | Elevator              |
|             |                       |