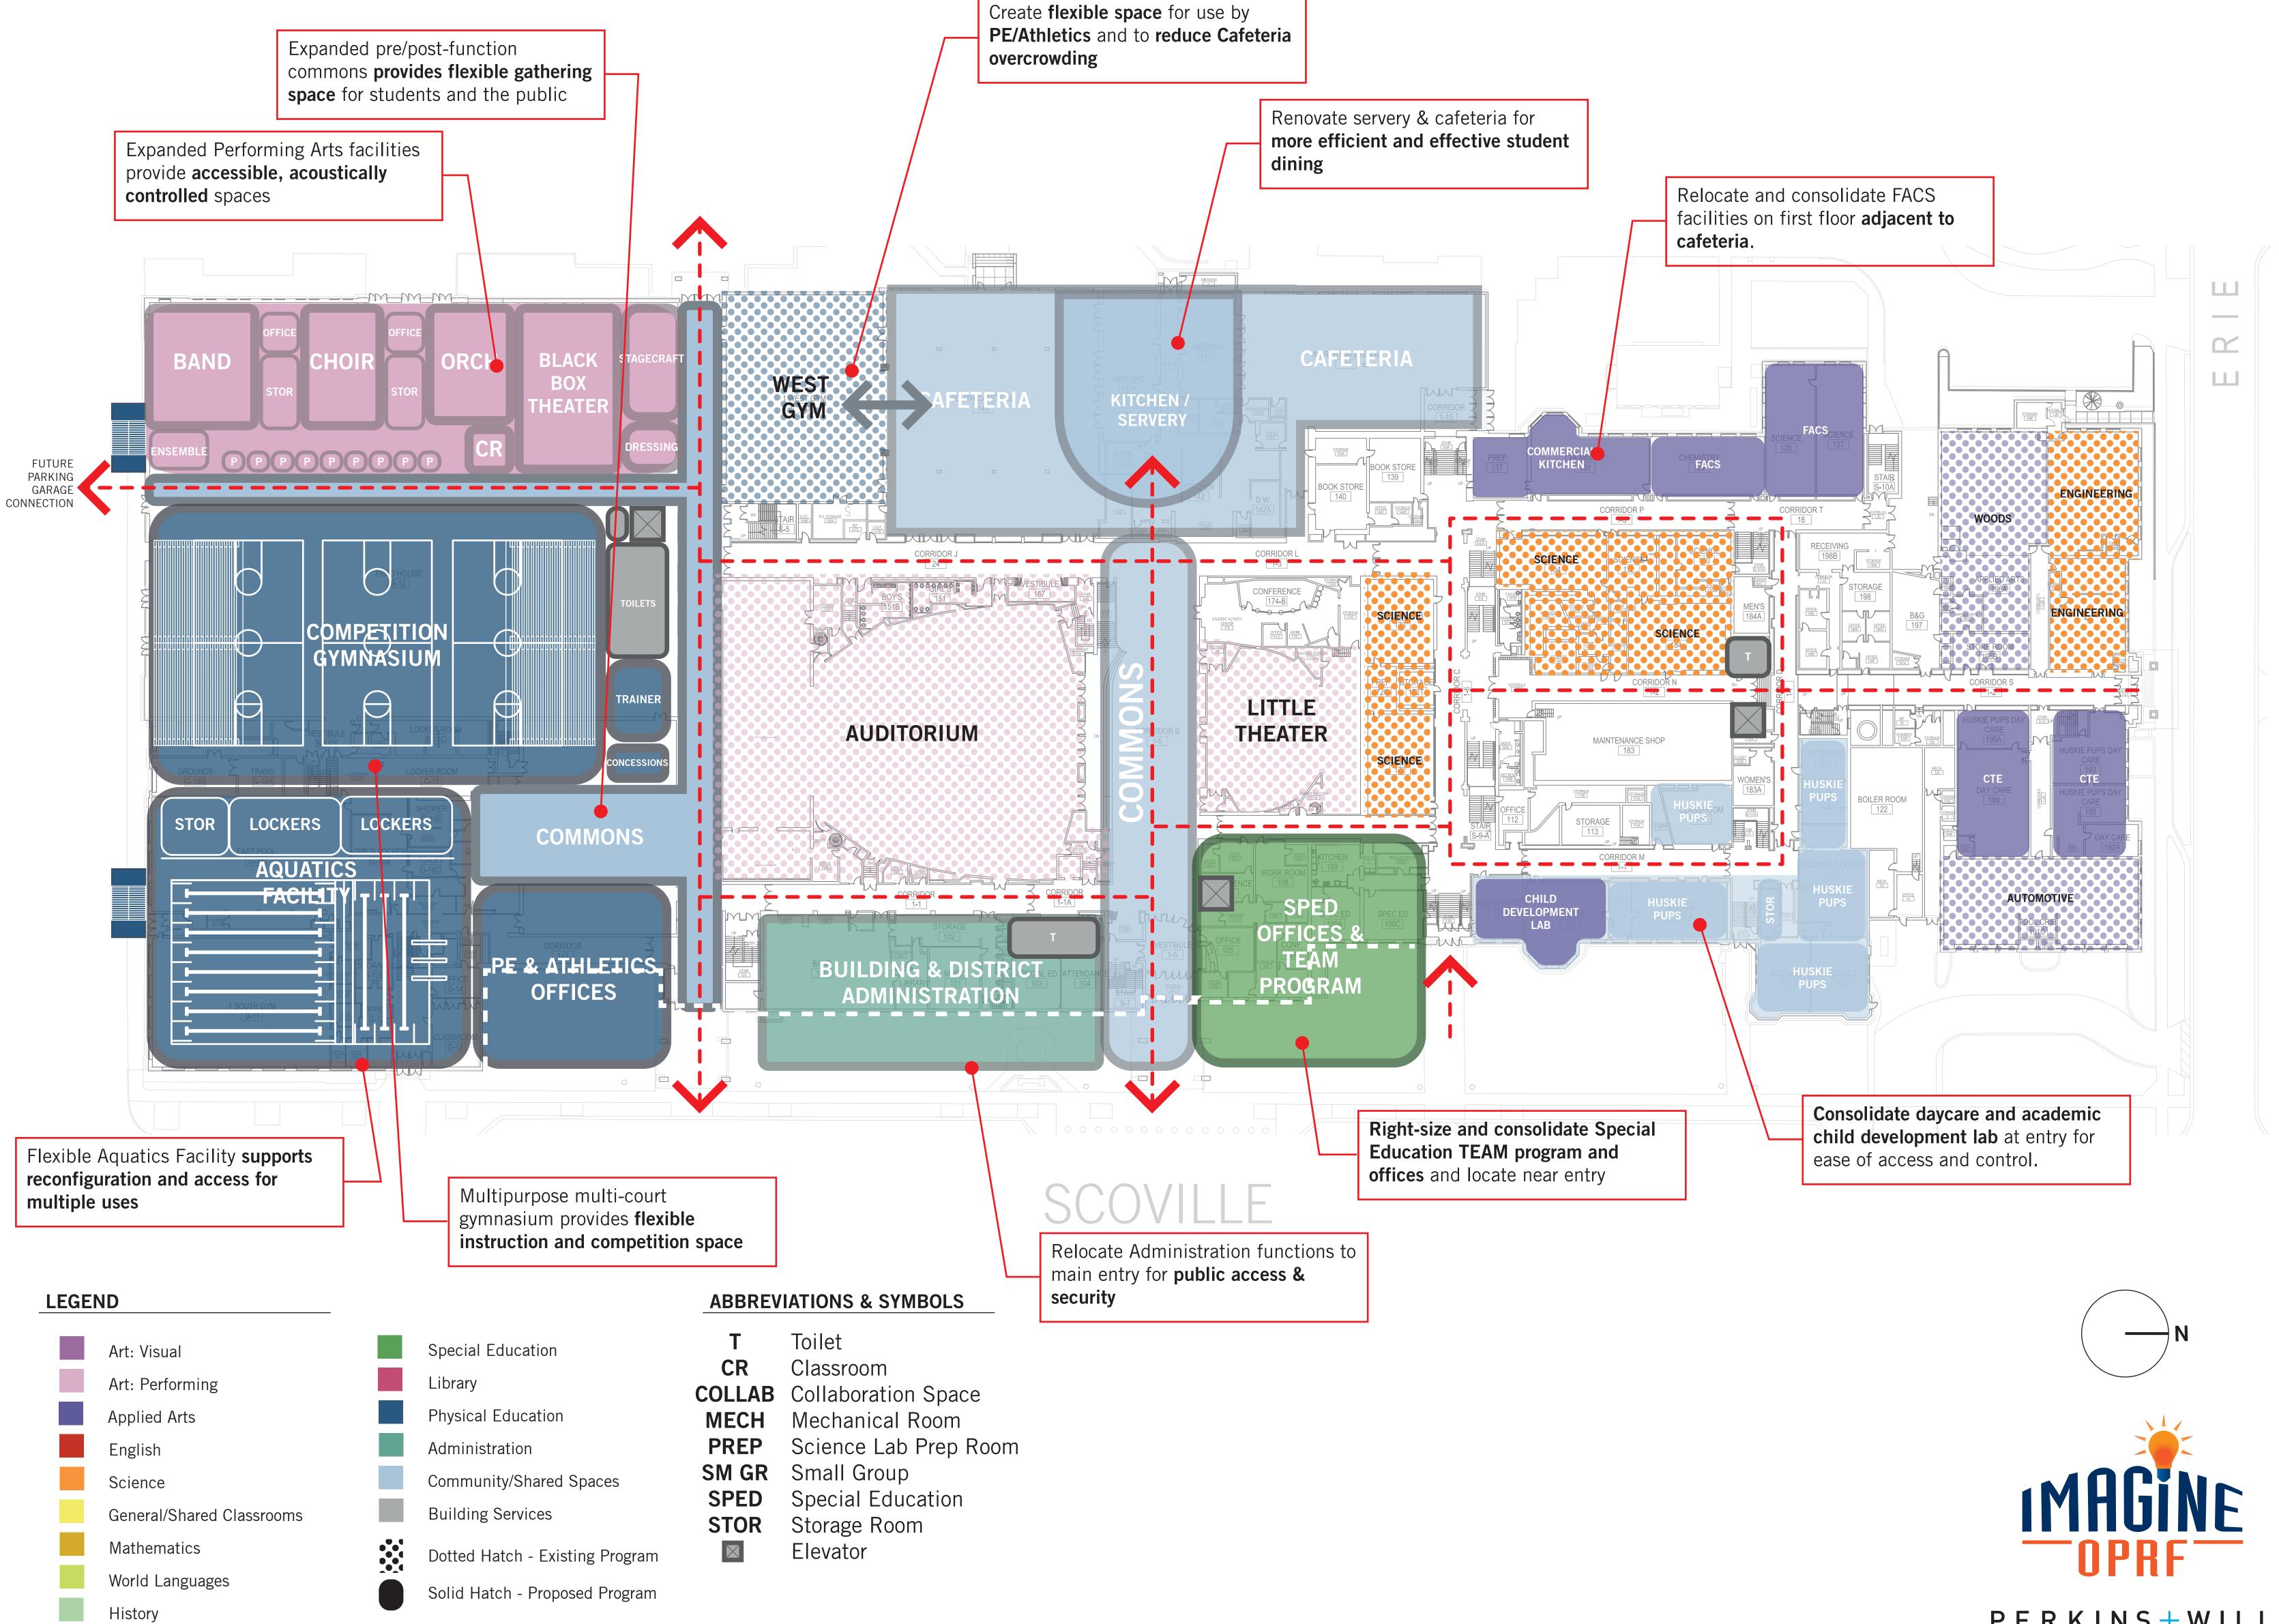

### **LEGEND**

Art: Visual Art: Performing Applied Arts English Science General/Shared Classrooms Mathematics

World Languages

History

Special Education

Library

Physical Education

Administration

Community/Shared Spaces **Building Services** 

Dotted Hatch - Existing Program Solid Hatch - Proposed Program

## **ABBREVIATIONS & SYMBOLS**

Toilet Classroom **COLLAB** Collaboration Space MECH Mechanical Room Science Lab Prep Room SM GR Small Group **SPED** Special Education Storage Room **STOR** Elevator

**LEGEND** 

## **ABBREVIATIONS & SYMBOLS**

| Т             | Toilet                |
|---------------|-----------------------|
| CR            | Classroom             |
| <b>COLLAB</b> | Collaboration Space   |
| <b>MECH</b>   | Mechanical Room       |
| PREP          | Science Lab Prep Room |
| SM GR         | Small Group           |
| <b>SPED</b>   | Special Education     |
| <b>STOR</b>   | Storage Room          |
|               | Elevator              |
|               |                       |