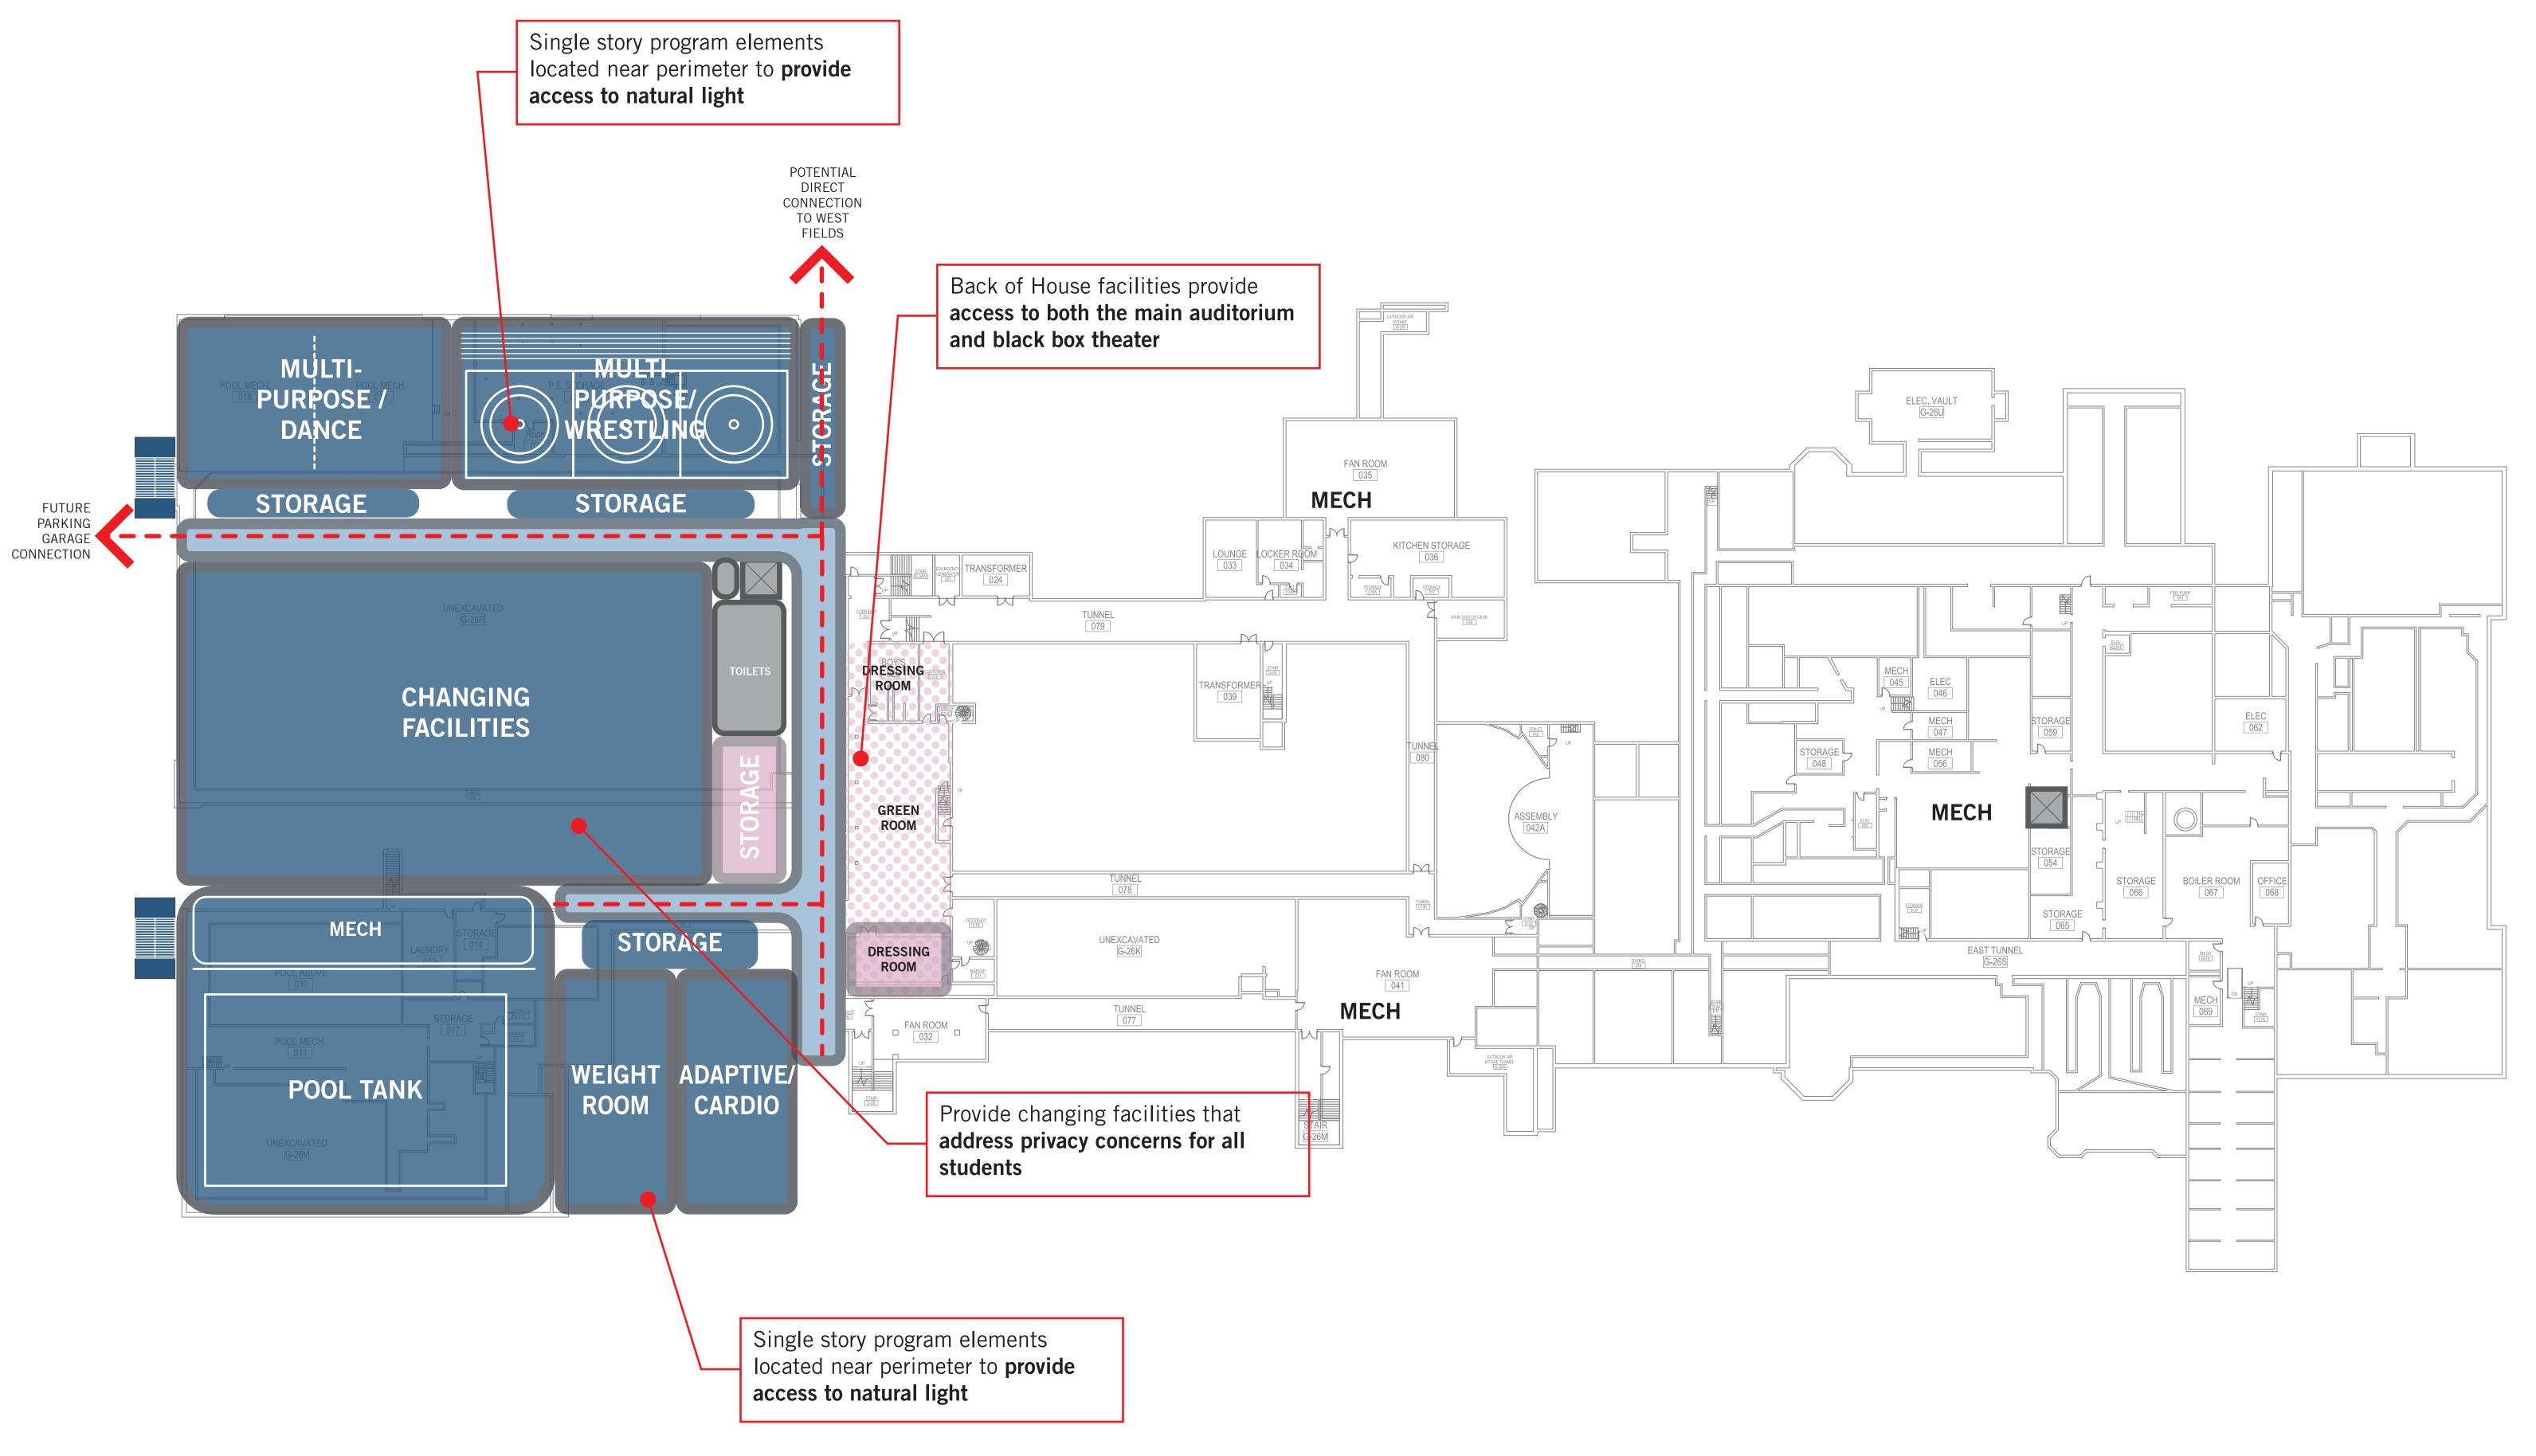

### **LEGEND**

Art: Visual Art: Performing Applied Arts English Science General/Shared Classrooms Mathematics

World Languages

History

Special Education

Library

Physical Education

Administration

Community/Shared Spaces **Building Services** 

Dotted Hatch - Existing Program Solid Hatch - Proposed Program

## **ABBREVIATIONS & SYMBOLS**

Toilet Classroom **COLLAB** Collaboration Space MECH Mechanical Room Science Lab Prep Room SM GR Small Group **SPED** Special Education Storage Room **STOR** Elevator

**LEGEND** 

## **ABBREVIATIONS & SYMBOLS**

| Т             | Toilet                |
|---------------|-----------------------|
| CR            | Classroom             |
| <b>COLLAB</b> | Collaboration Space   |
| <b>MECH</b>   | Mechanical Room       |
| PREP          | Science Lab Prep Room |
| SM GR         | Small Group           |
| <b>SPED</b>   | Special Education     |
| <b>STOR</b>   | Storage Room          |
|               | Elevator              |
|               |                       |