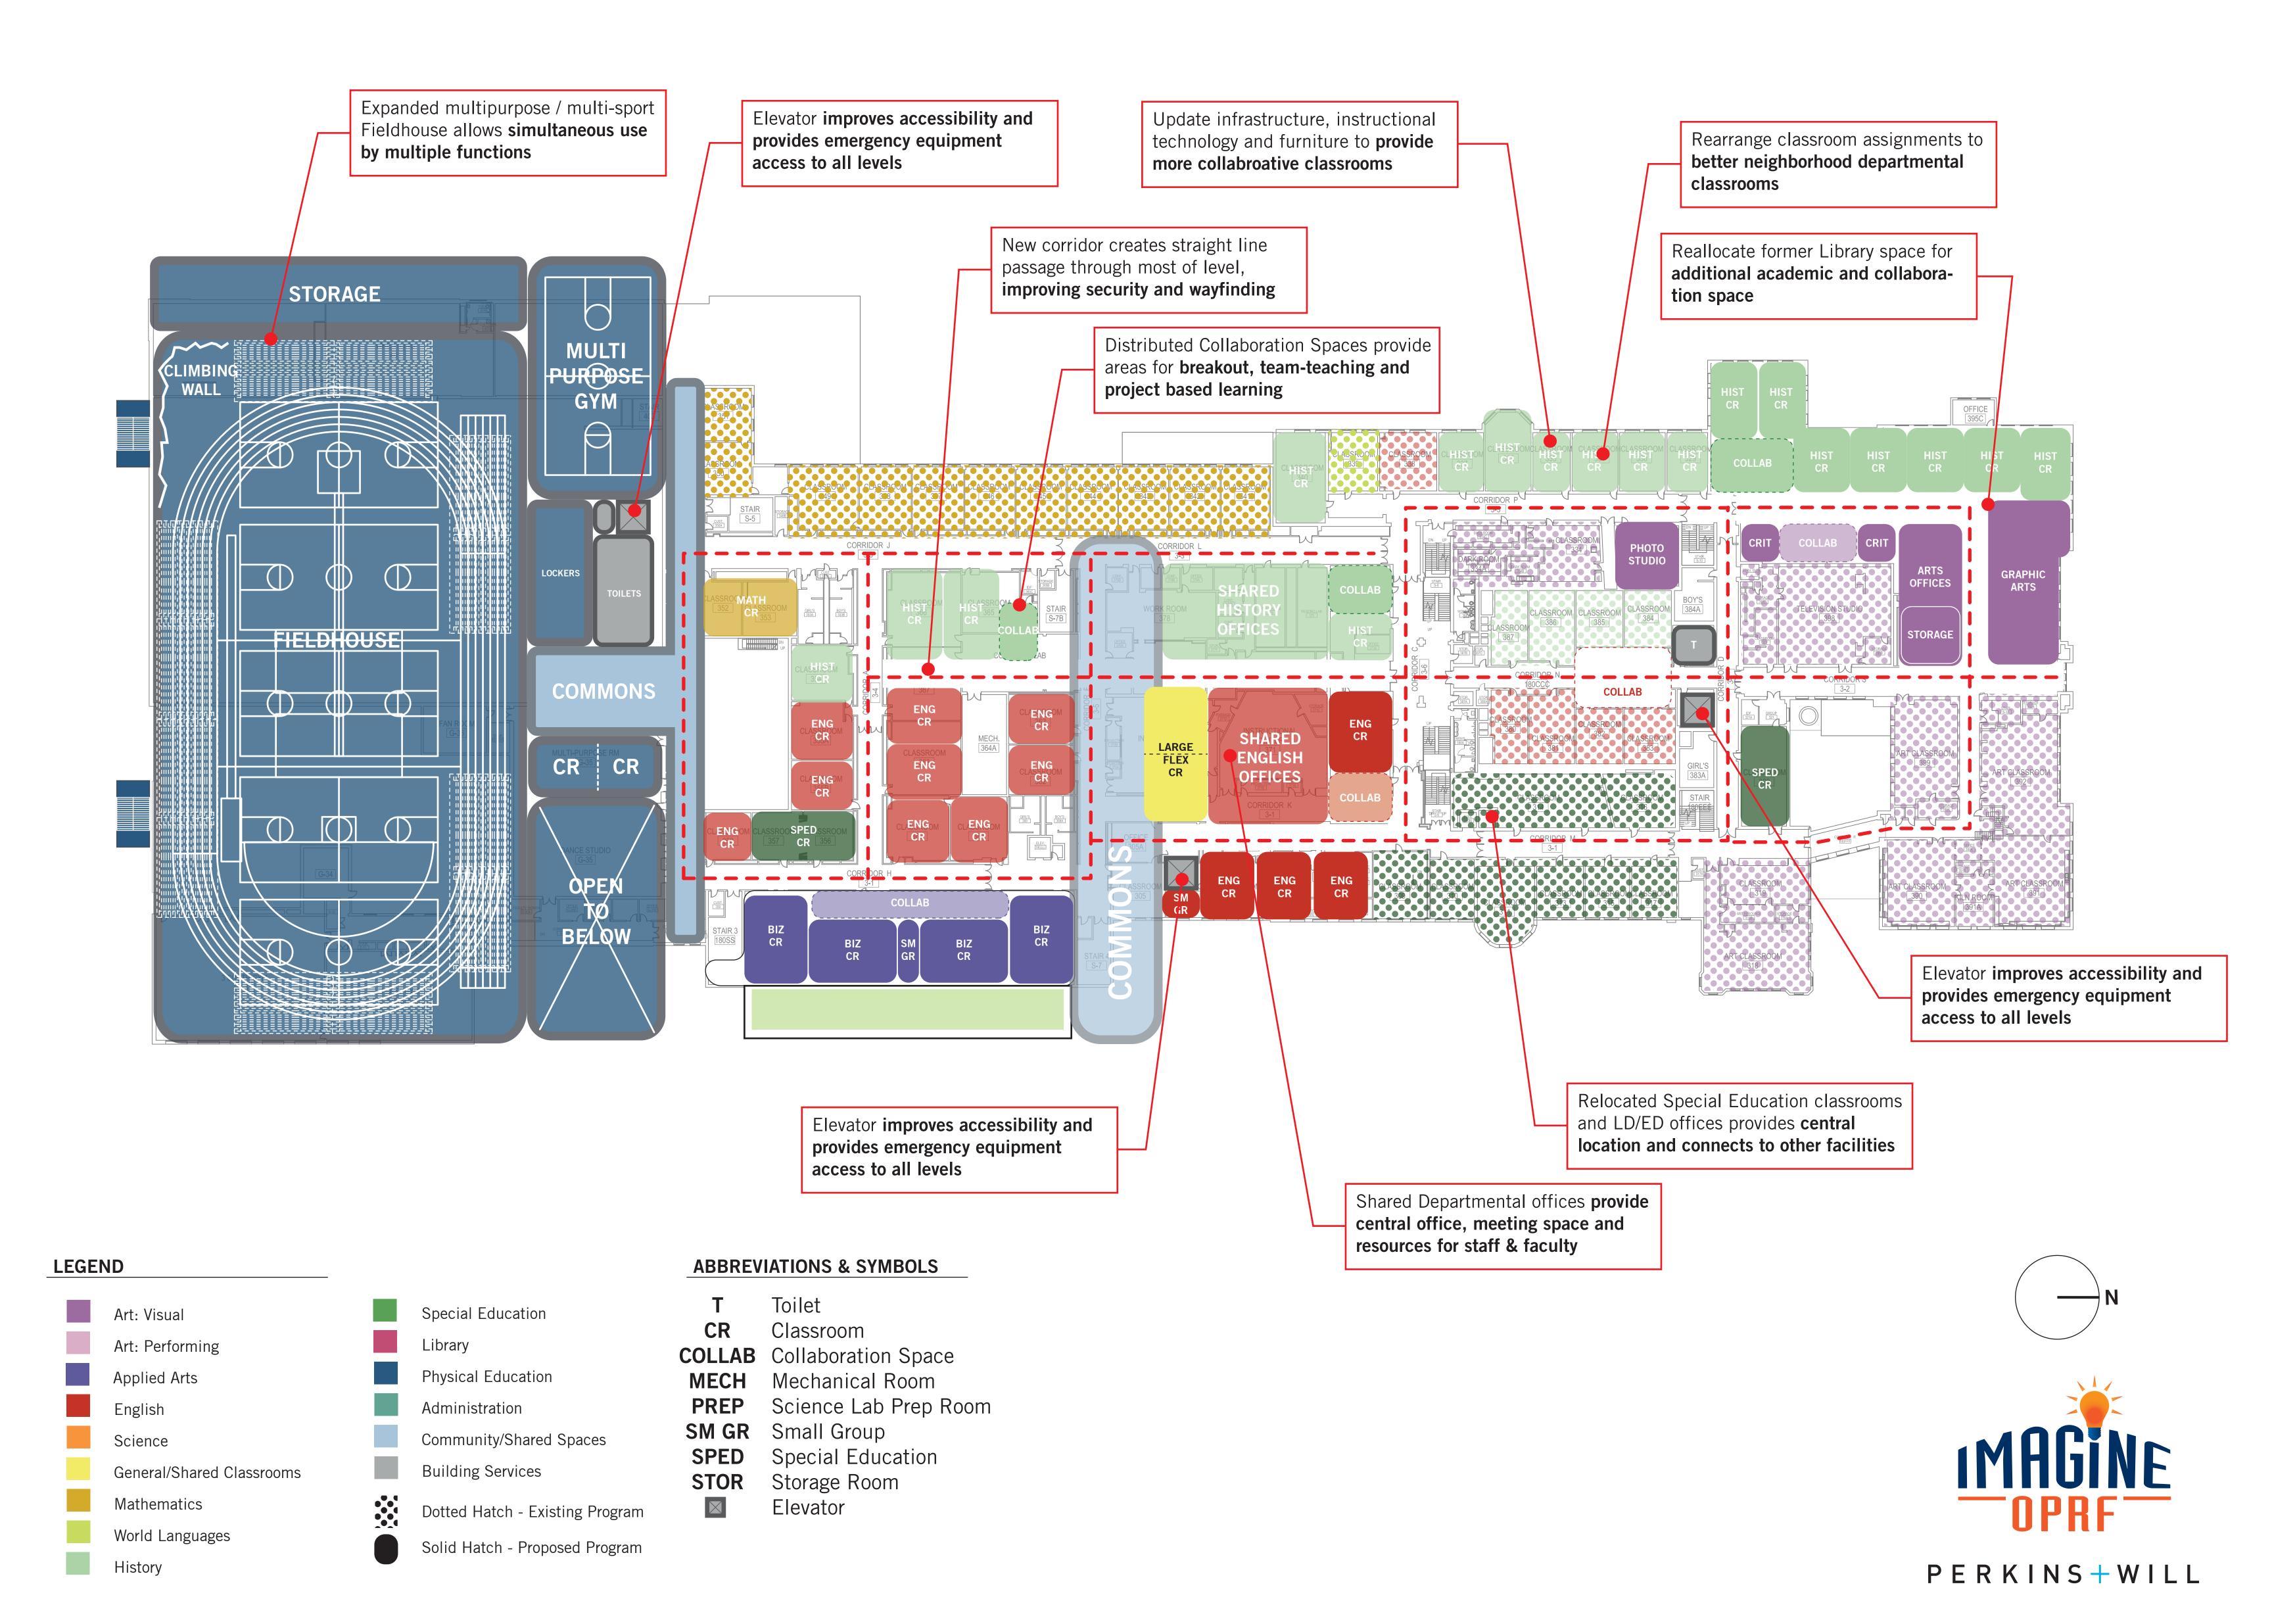

### **LEGEND**

Art: Visual Art: Performing Applied Arts English Science General/Shared Classrooms Mathematics

World Languages

History

Special Education

Library

Physical Education

Administration

Community/Shared Spaces **Building Services** 

Dotted Hatch - Existing Program Solid Hatch - Proposed Program

## **ABBREVIATIONS & SYMBOLS**

Toilet Classroom **COLLAB** Collaboration Space MECH Mechanical Room Science Lab Prep Room SM GR Small Group **SPED** Special Education Storage Room **STOR** Elevator

**LEGEND** 

## **ABBREVIATIONS & SYMBOLS**

| Т             | Toilet                |
|---------------|-----------------------|
| CR            | Classroom             |
| <b>COLLAB</b> | Collaboration Space   |
| <b>MECH</b>   | Mechanical Room       |
| PREP          | Science Lab Prep Room |
| SM GR         | Small Group           |
| <b>SPED</b>   | Special Education     |
| <b>STOR</b>   | Storage Room          |
|               | Elevator              |
|               |                       |