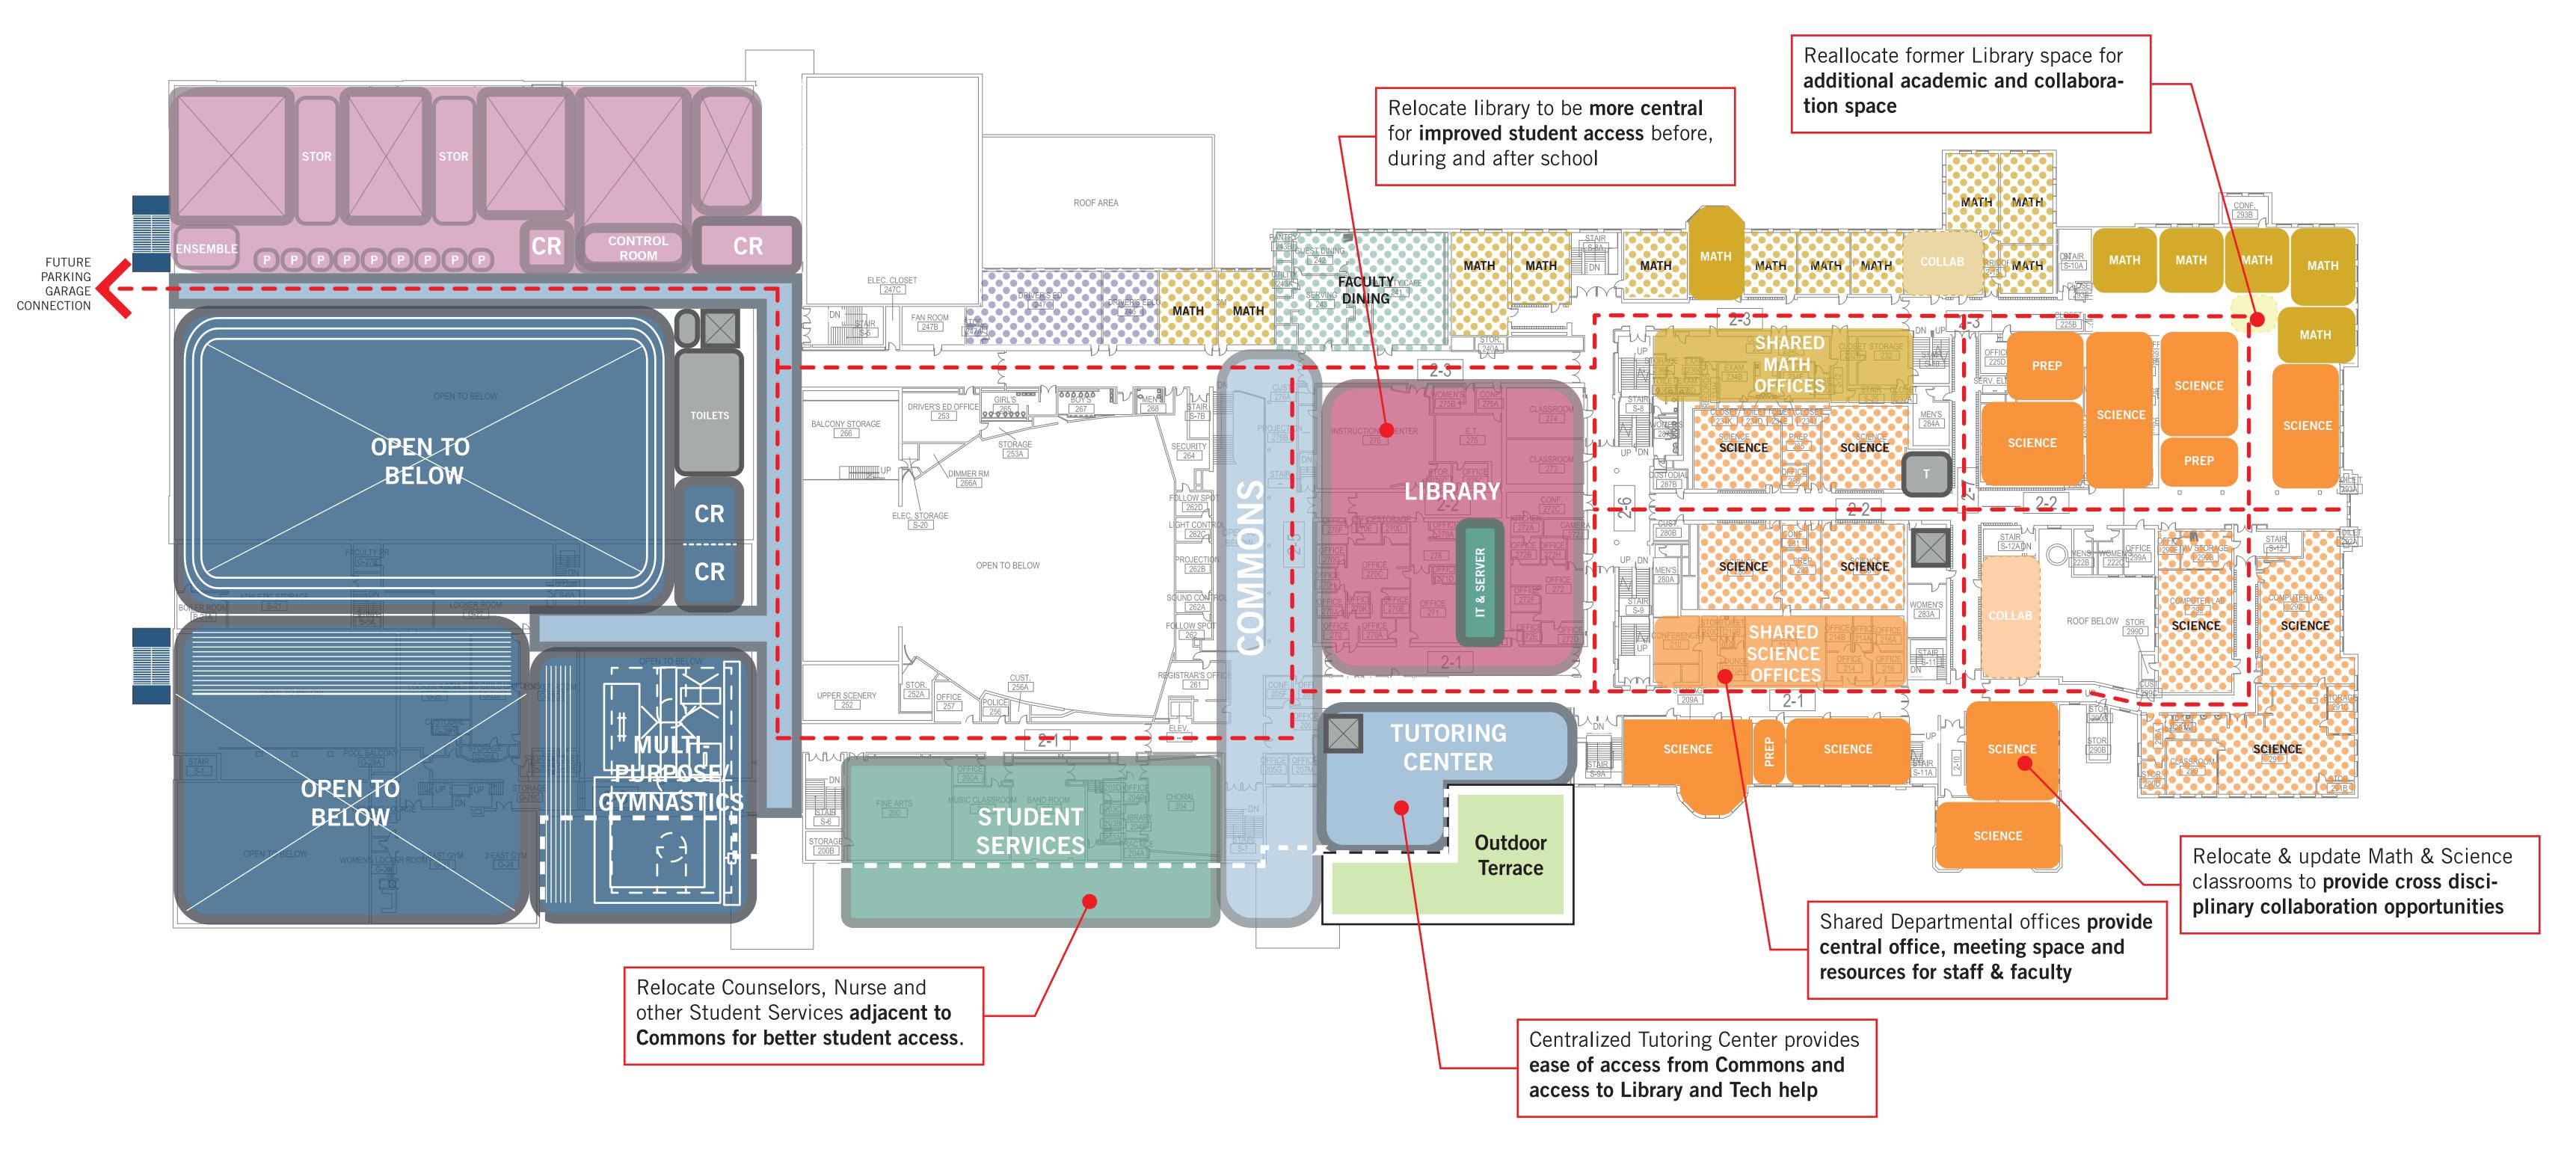

### **LEGEND**

Art: Visual Art: Performing Applied Arts English Science General/Shared Classrooms

Mathematics

World Languages

History

Special Education

Physical Education

Community/Shared Spaces

Dotted Hatch - Existing Program

Solid Hatch - Proposed Program

Administration

**Building Services** 

Library

# Toilet

Classroom **COLLAB** Collaboration Space MECH Mechanical Room Science Lab Prep Room SM GR Small Group **SPED** Special Education **STOR** Storage Room Elevator

**ABBREVIATIONS & SYMBOLS** 