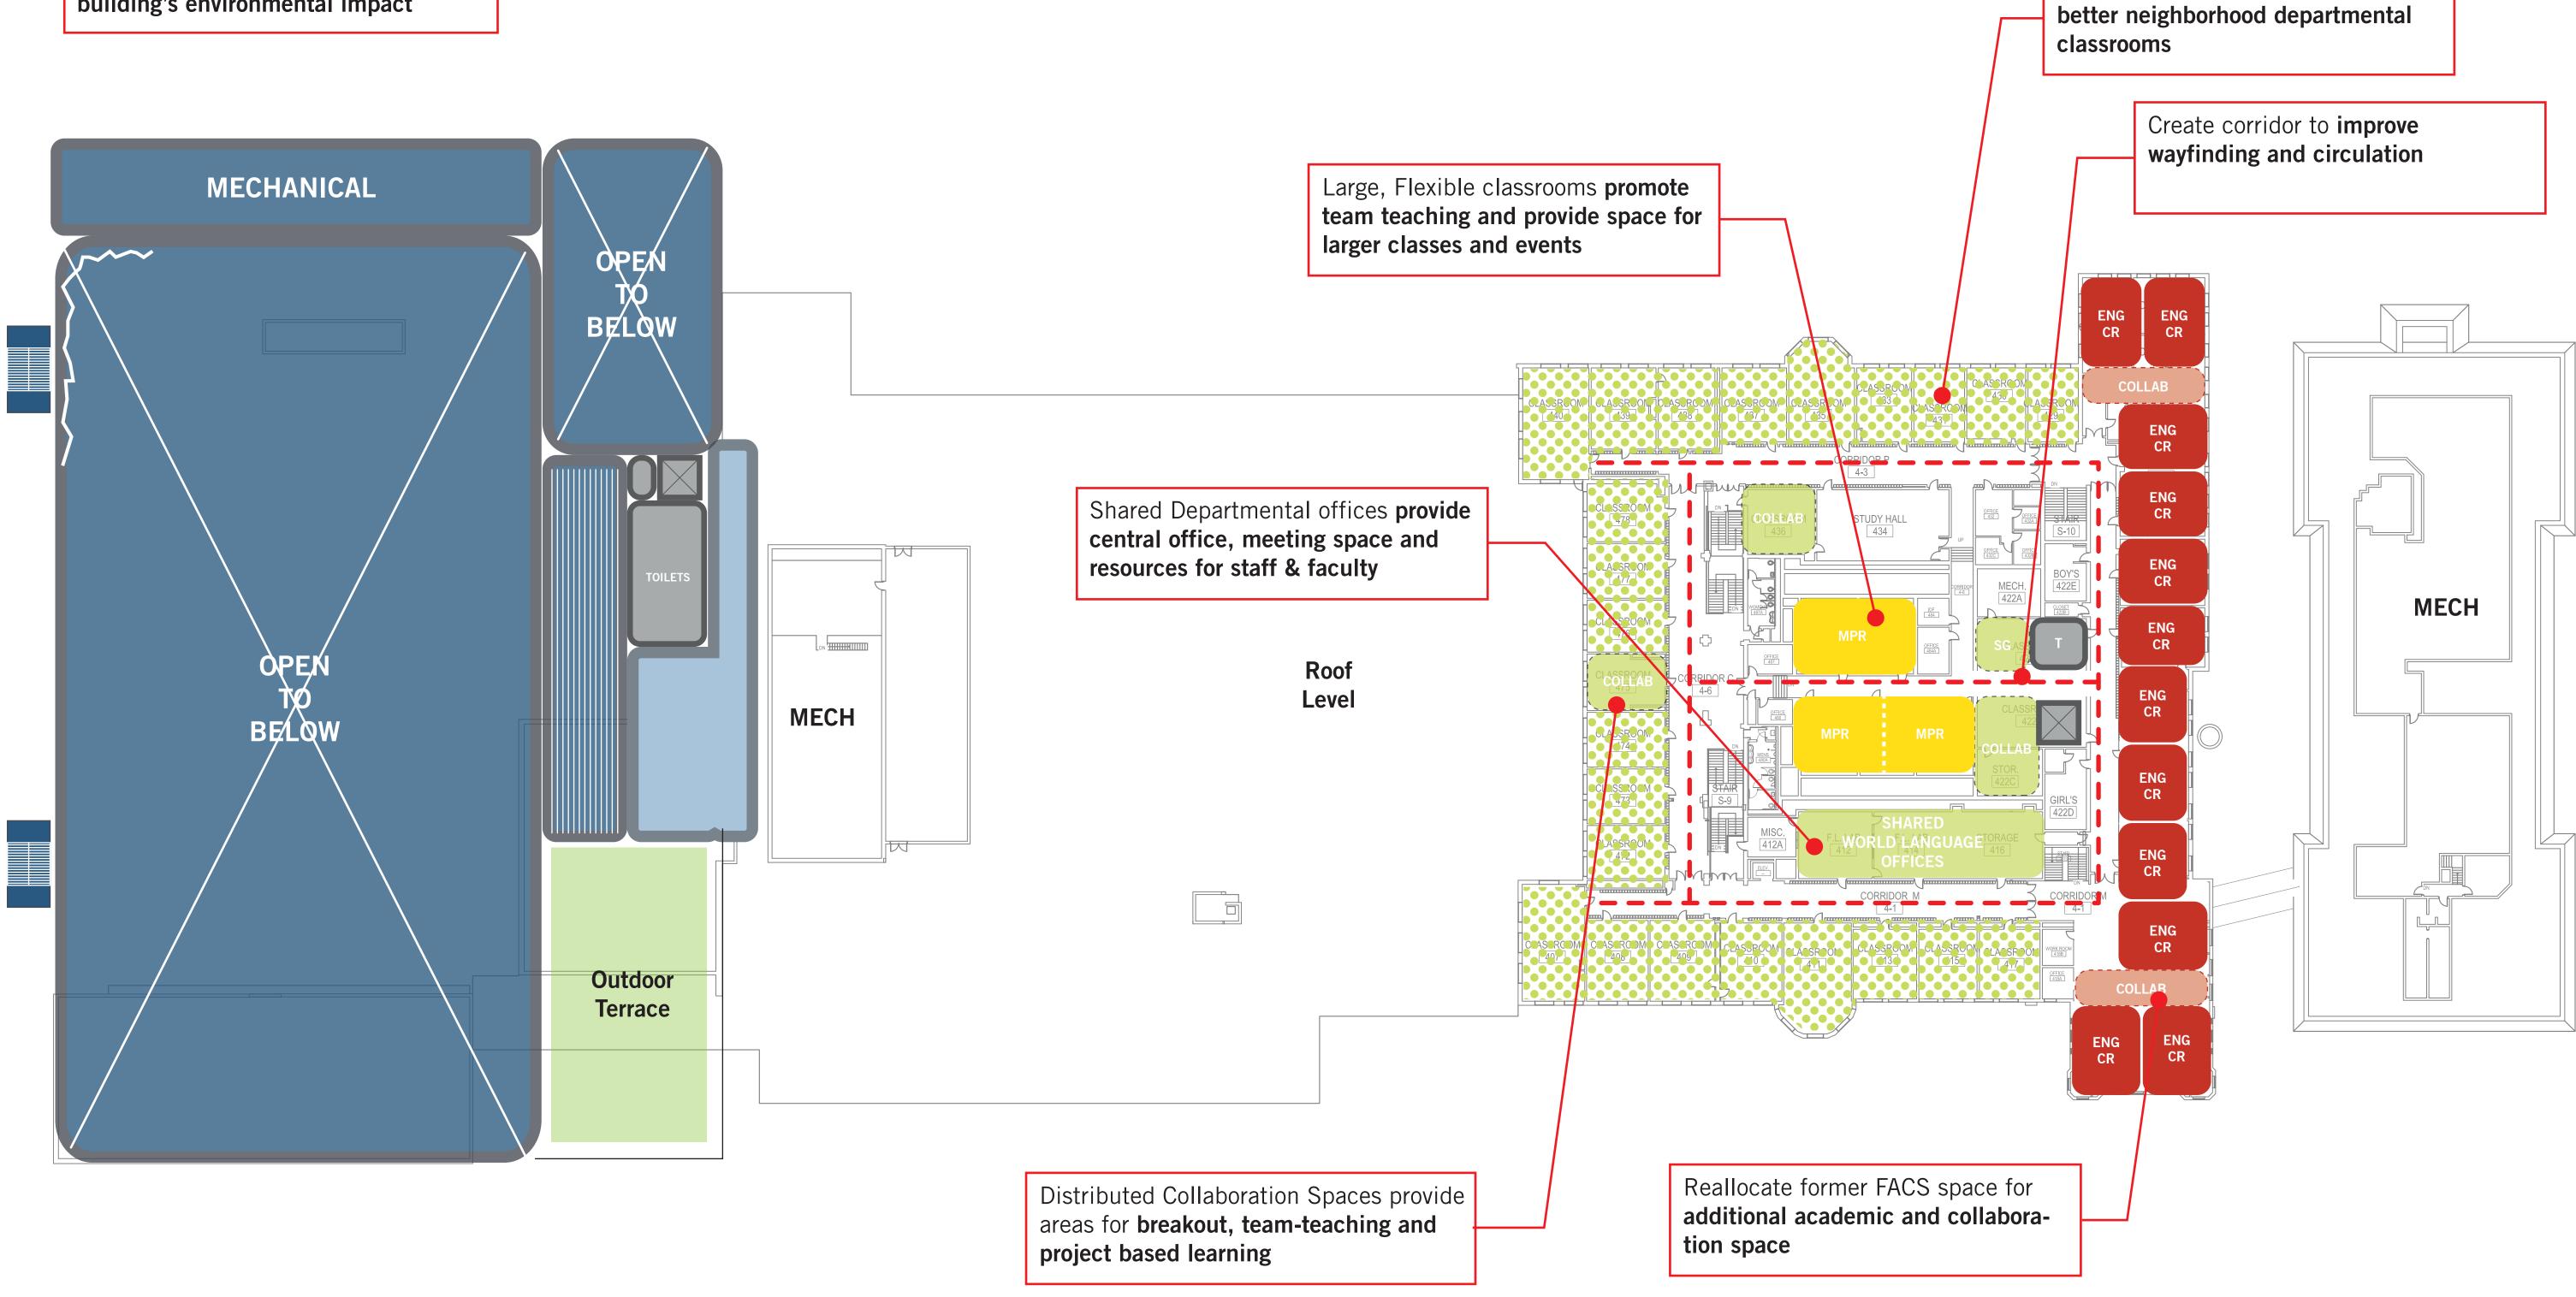

Rearrange classroom assignments to

Utilize roof for green infrastructure (solar panels, green roof, etc) to **reduce** building's environmental impact

### **LEGEND**

Art: Visual Art: Performing Applied Arts English Science General/Shared Classrooms

Mathematics

World Languages

History

Special Education

Physical Education

Community/Shared Spaces

Dotted Hatch - Existing Program

Solid Hatch - Proposed Program

Administration

**Building Services** 

Library

# Toilet

Classroom **COLLAB** Collaboration Space MECH Mechanical Room Science Lab Prep Room SM GR Small Group **SPED** Special Education **STOR** Storage Room Elevator

**ABBREVIATIONS & SYMBOLS** 