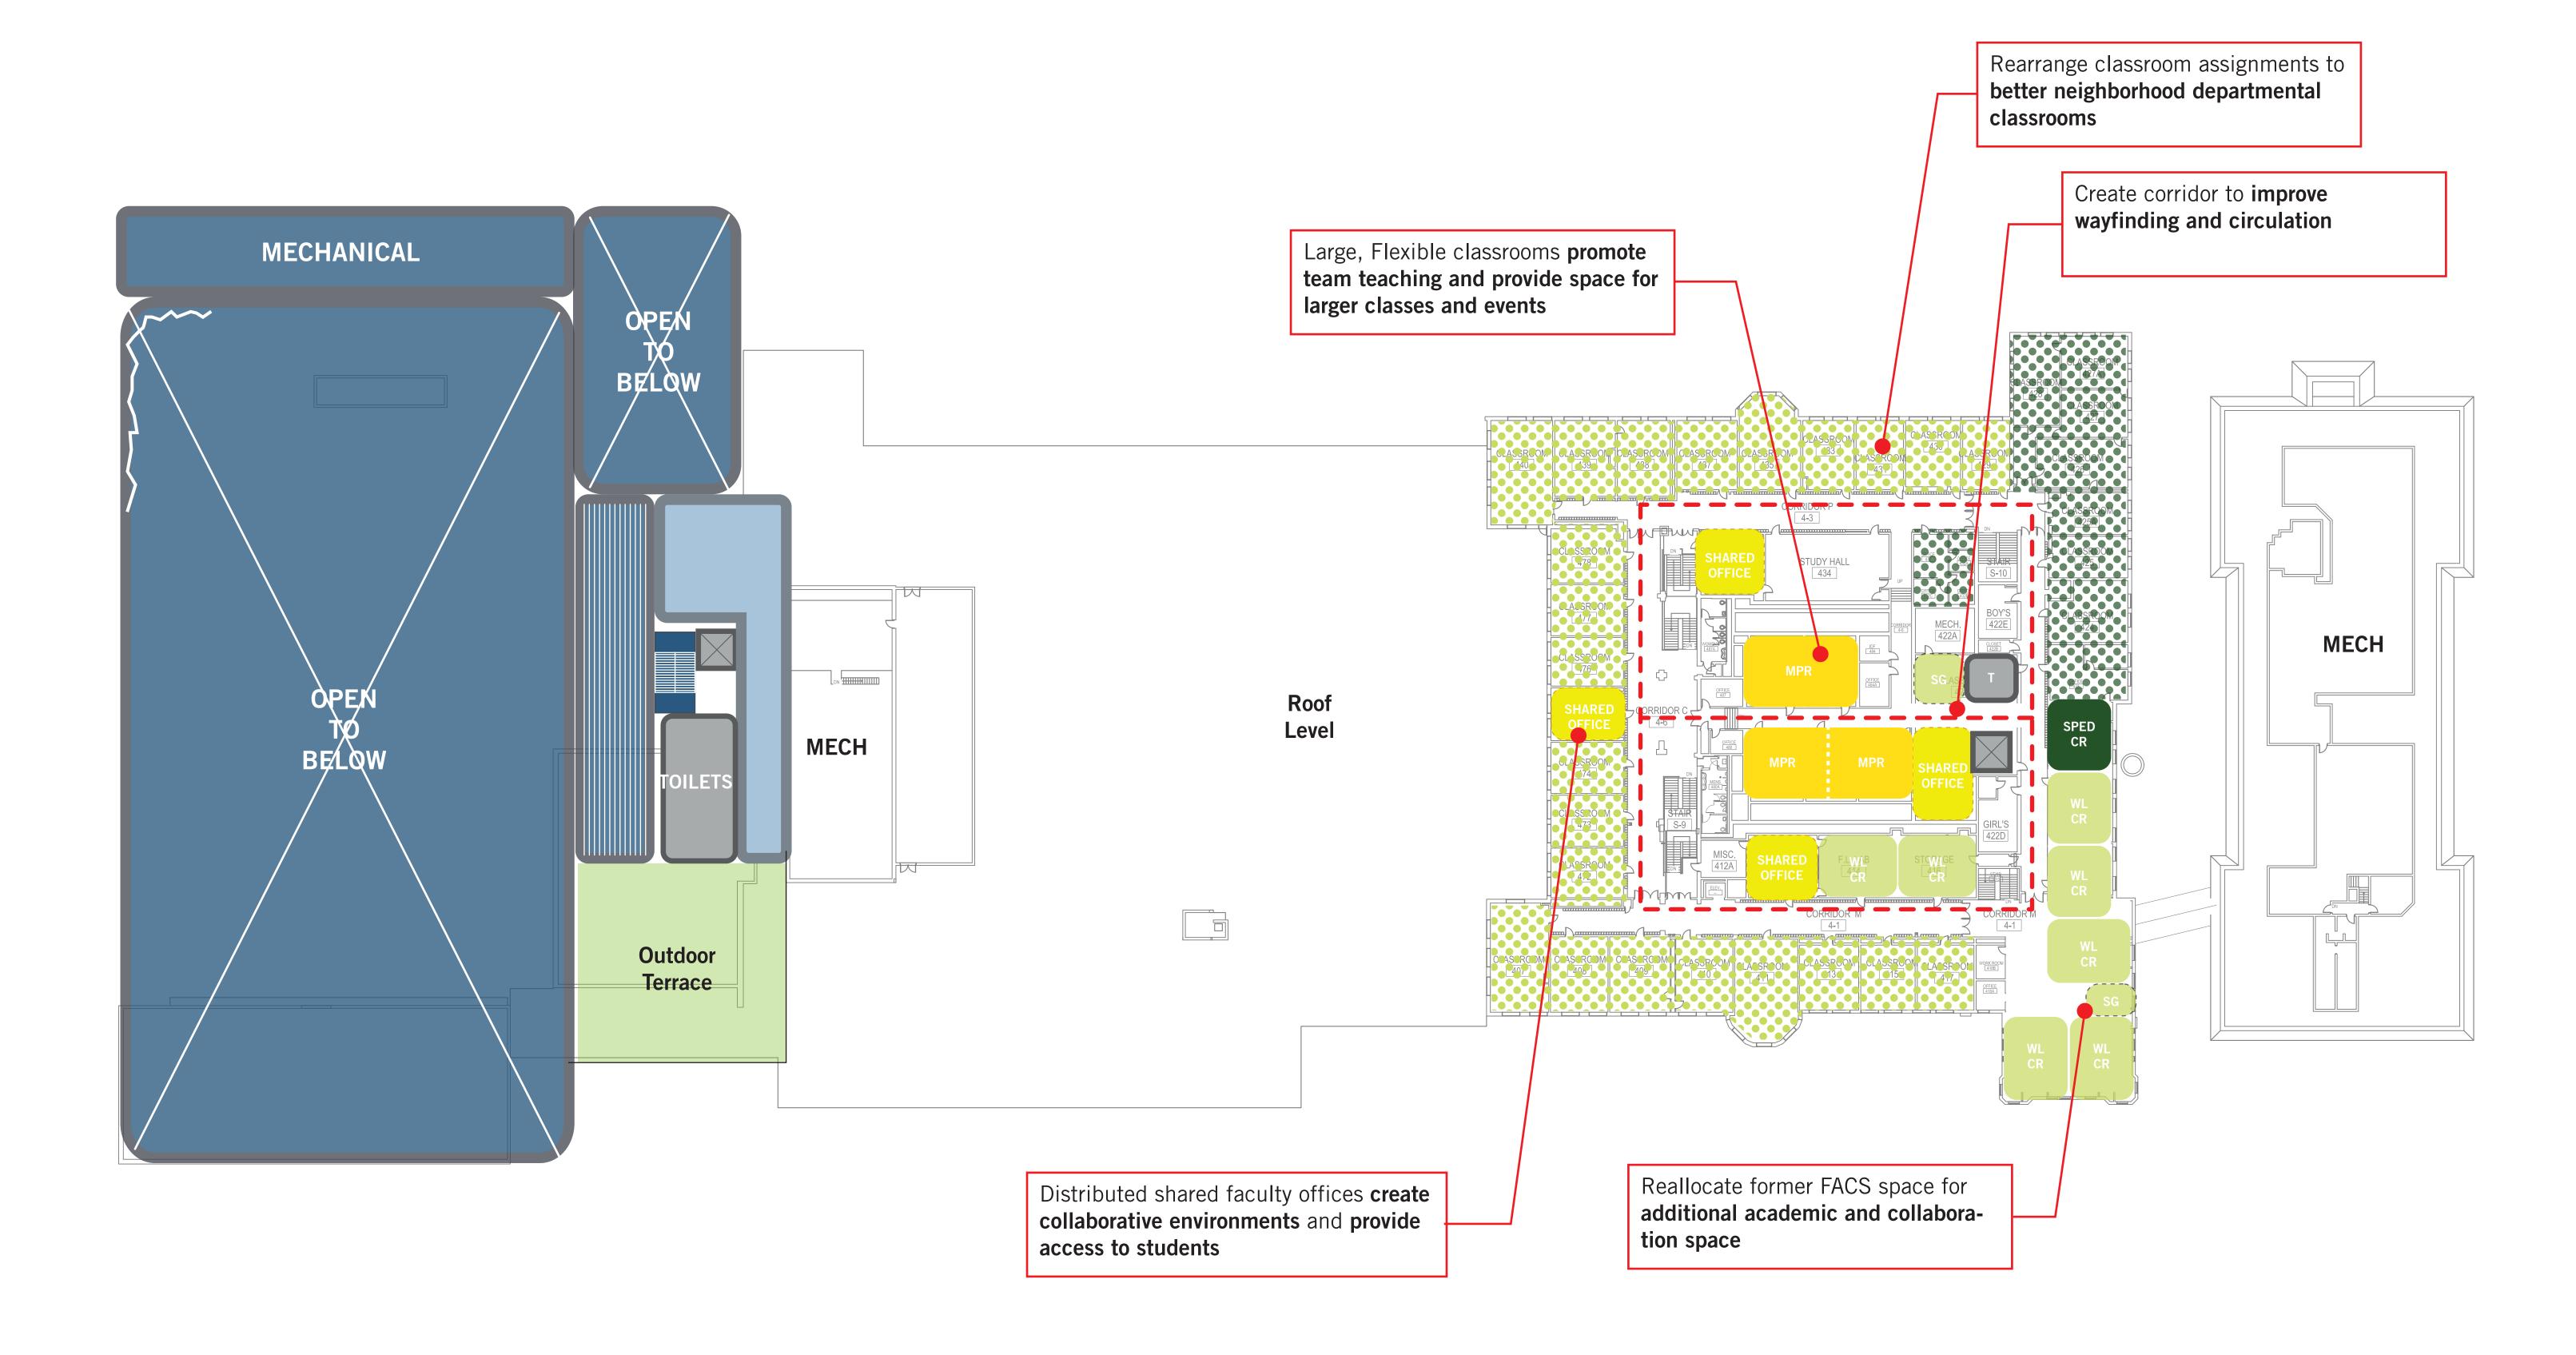

History

Special Education

Physical Education

Community/Shared Spaces

Dotted Hatch - Existing Program

Solid Hatch - Proposed Program

Administration

**Building Services** 

Library

## **ABBREVIATIONS & SYMBOLS**

| Т           | Toilet                |
|-------------|-----------------------|
| CR          | Classroom             |
| COLLAB      | Collaboration Space   |
| <b>MECH</b> | Mechanical Room       |
| PREP        | Science Lab Prep Room |
| SM GR       | Small Group           |
| SPED        | Special Education     |
| STOR        | Storage Room          |
|             | Elevator              |