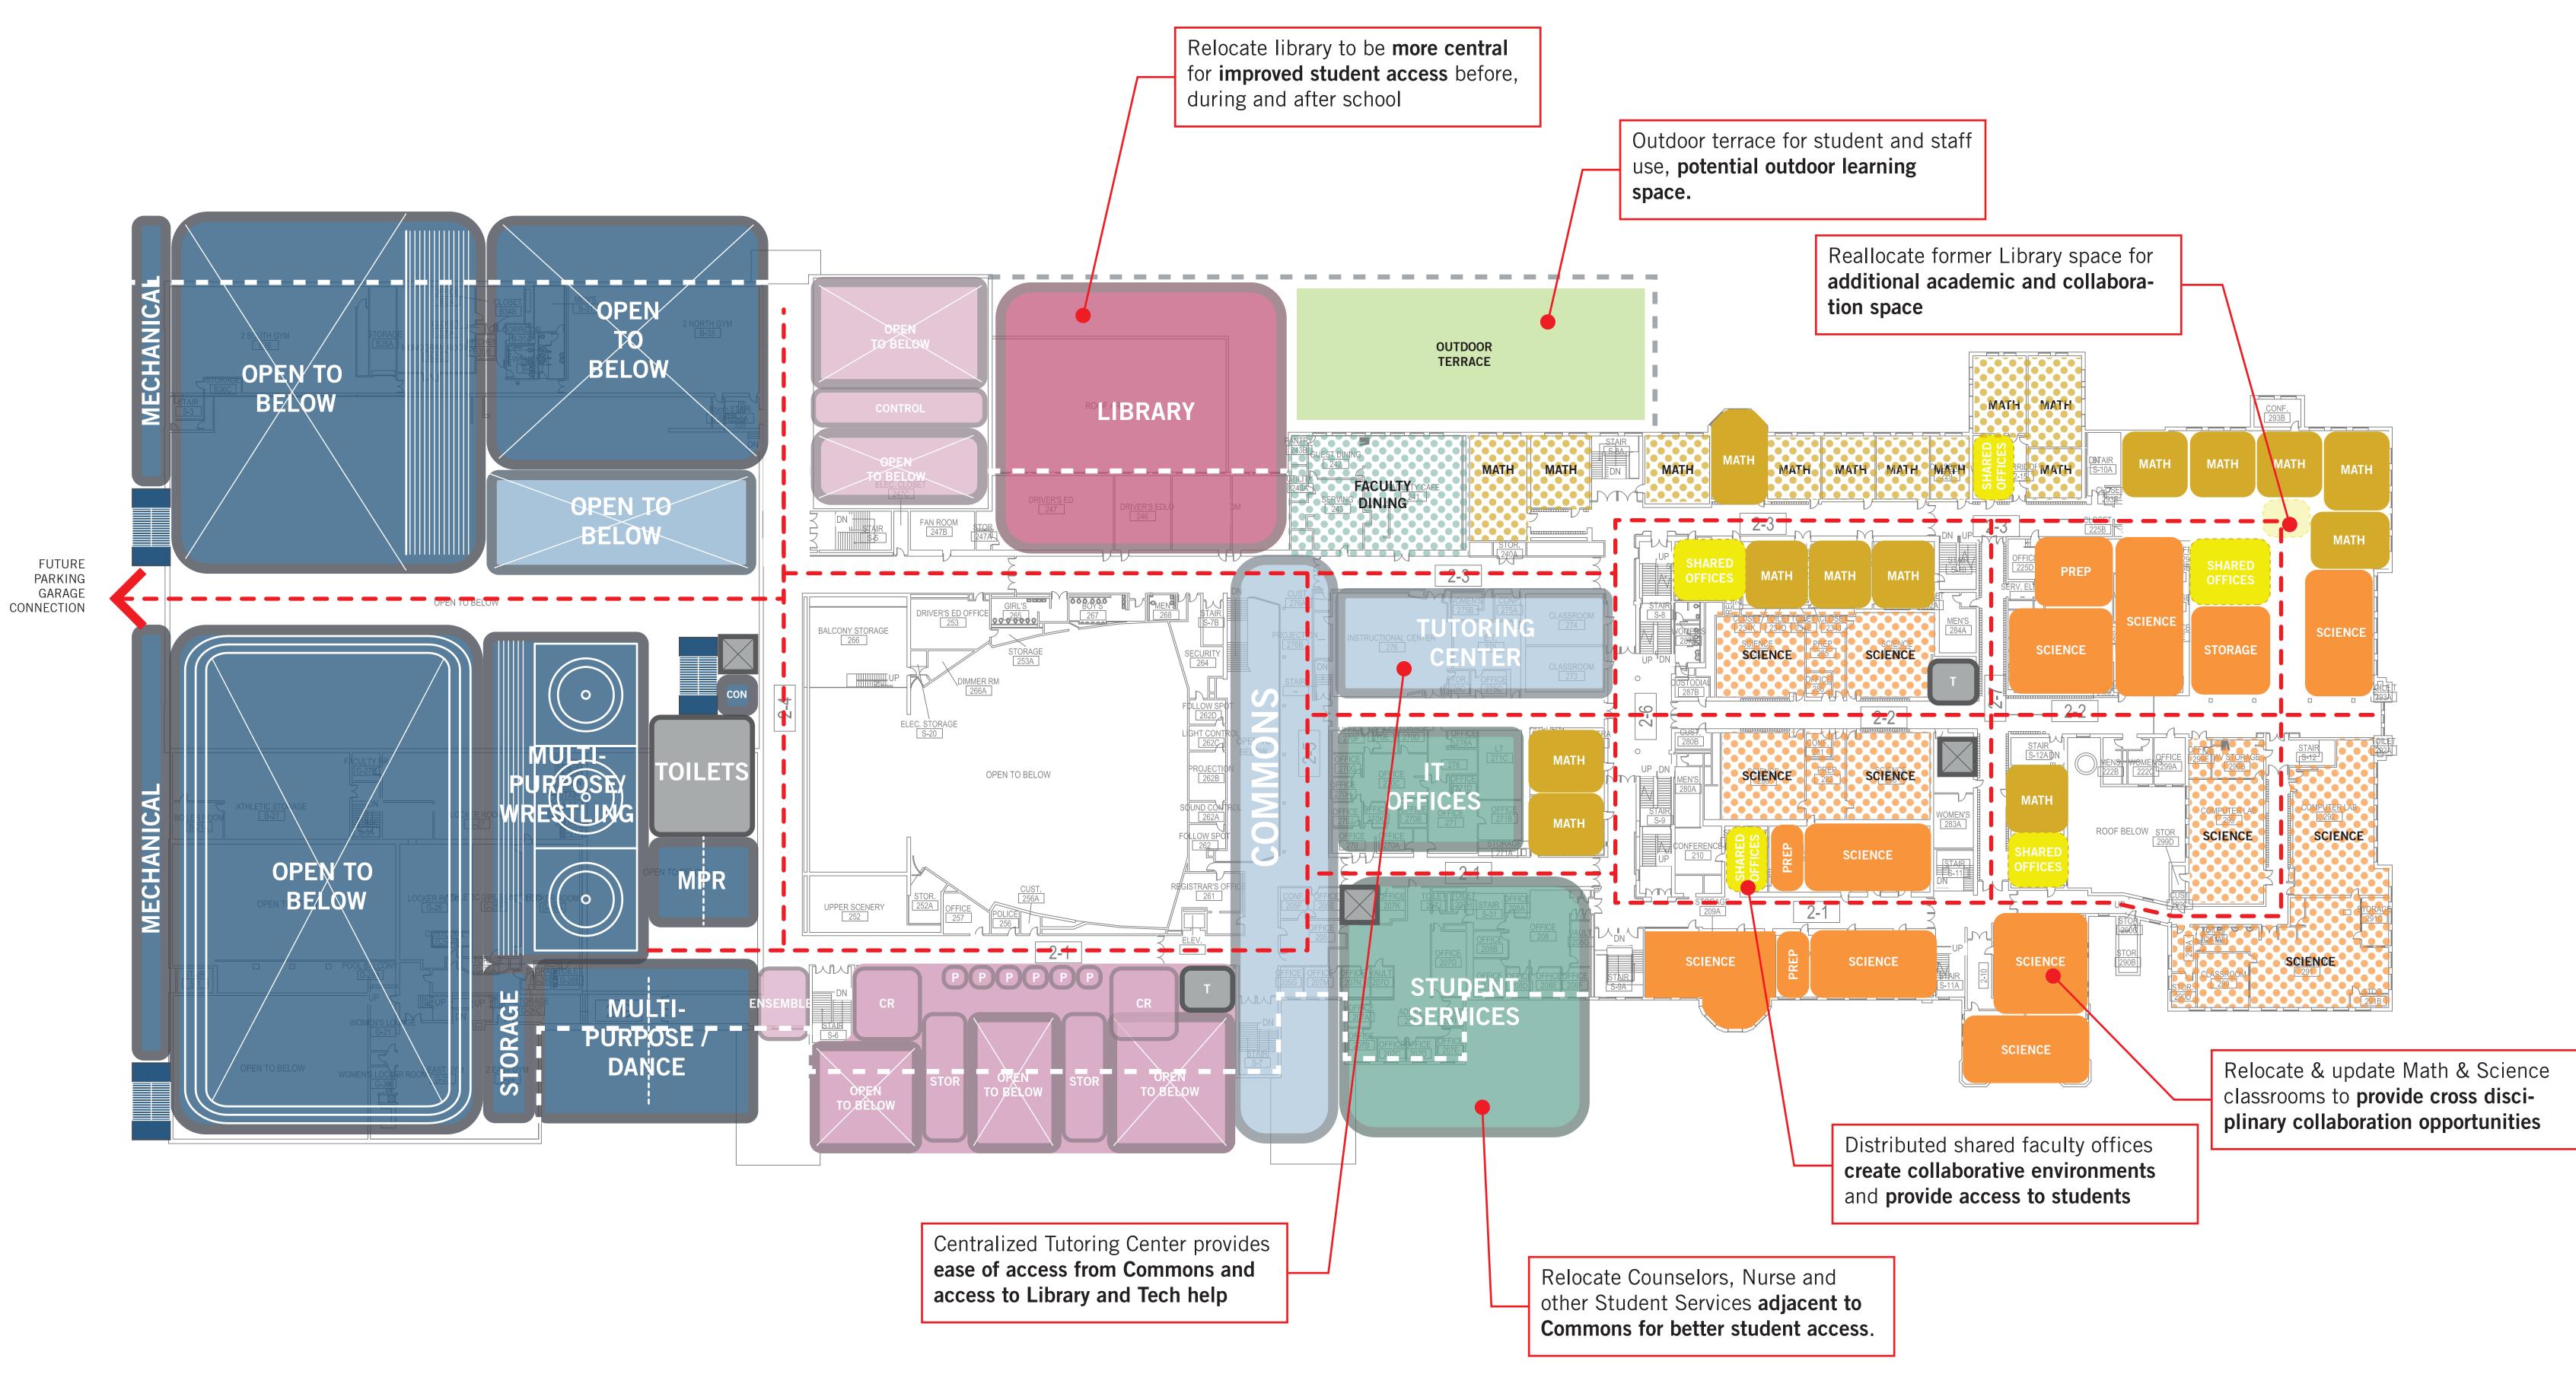

## **LEGEND** Special Education Art: Visual Art: Performing Library Applied Arts Physical Education Administration English Community/Shared Spaces Science General/Shared Classrooms **Building Services** Mathematics Dotted Hatch - Existing Program World Languages Solid Hatch - Proposed Program History

## **ABBREVIATIONS & SYMBOLS**

| <u>_</u> |                       |
|----------|-----------------------|
| T        | Toilet                |
| CR       | Classroom             |
| COLLAB   | Collaboration Space   |
| MECH     | Mechanical Room       |
| PREP     | Science Lab Prep Room |
| SM GR    | Small Group           |
| SPED     | Special Education     |
| STOR     | Storage Room          |
|          | Elevator              |













History

Special Education

Physical Education

Community/Shared Spaces

Dotted Hatch - Existing Program

Solid Hatch - Proposed Program

Administration

**Building Services** 

Library

## **ABBREVIATIONS & SYMBOLS**

| Т           | Toilet                |
|-------------|-----------------------|
| CR          | Classroom             |
| COLLAB      | Collaboration Space   |
| <b>MECH</b> | Mechanical Room       |
| PREP        | Science Lab Prep Room |
| SM GR       | Small Group           |
| SPED        | Special Education     |
| STOR        | Storage Room          |
|             | Elevator              |



















## **ABBREVIATIONS & SYMBOLS**

| Т             | Toilet                |
|---------------|-----------------------|
| CR            | Classroom             |