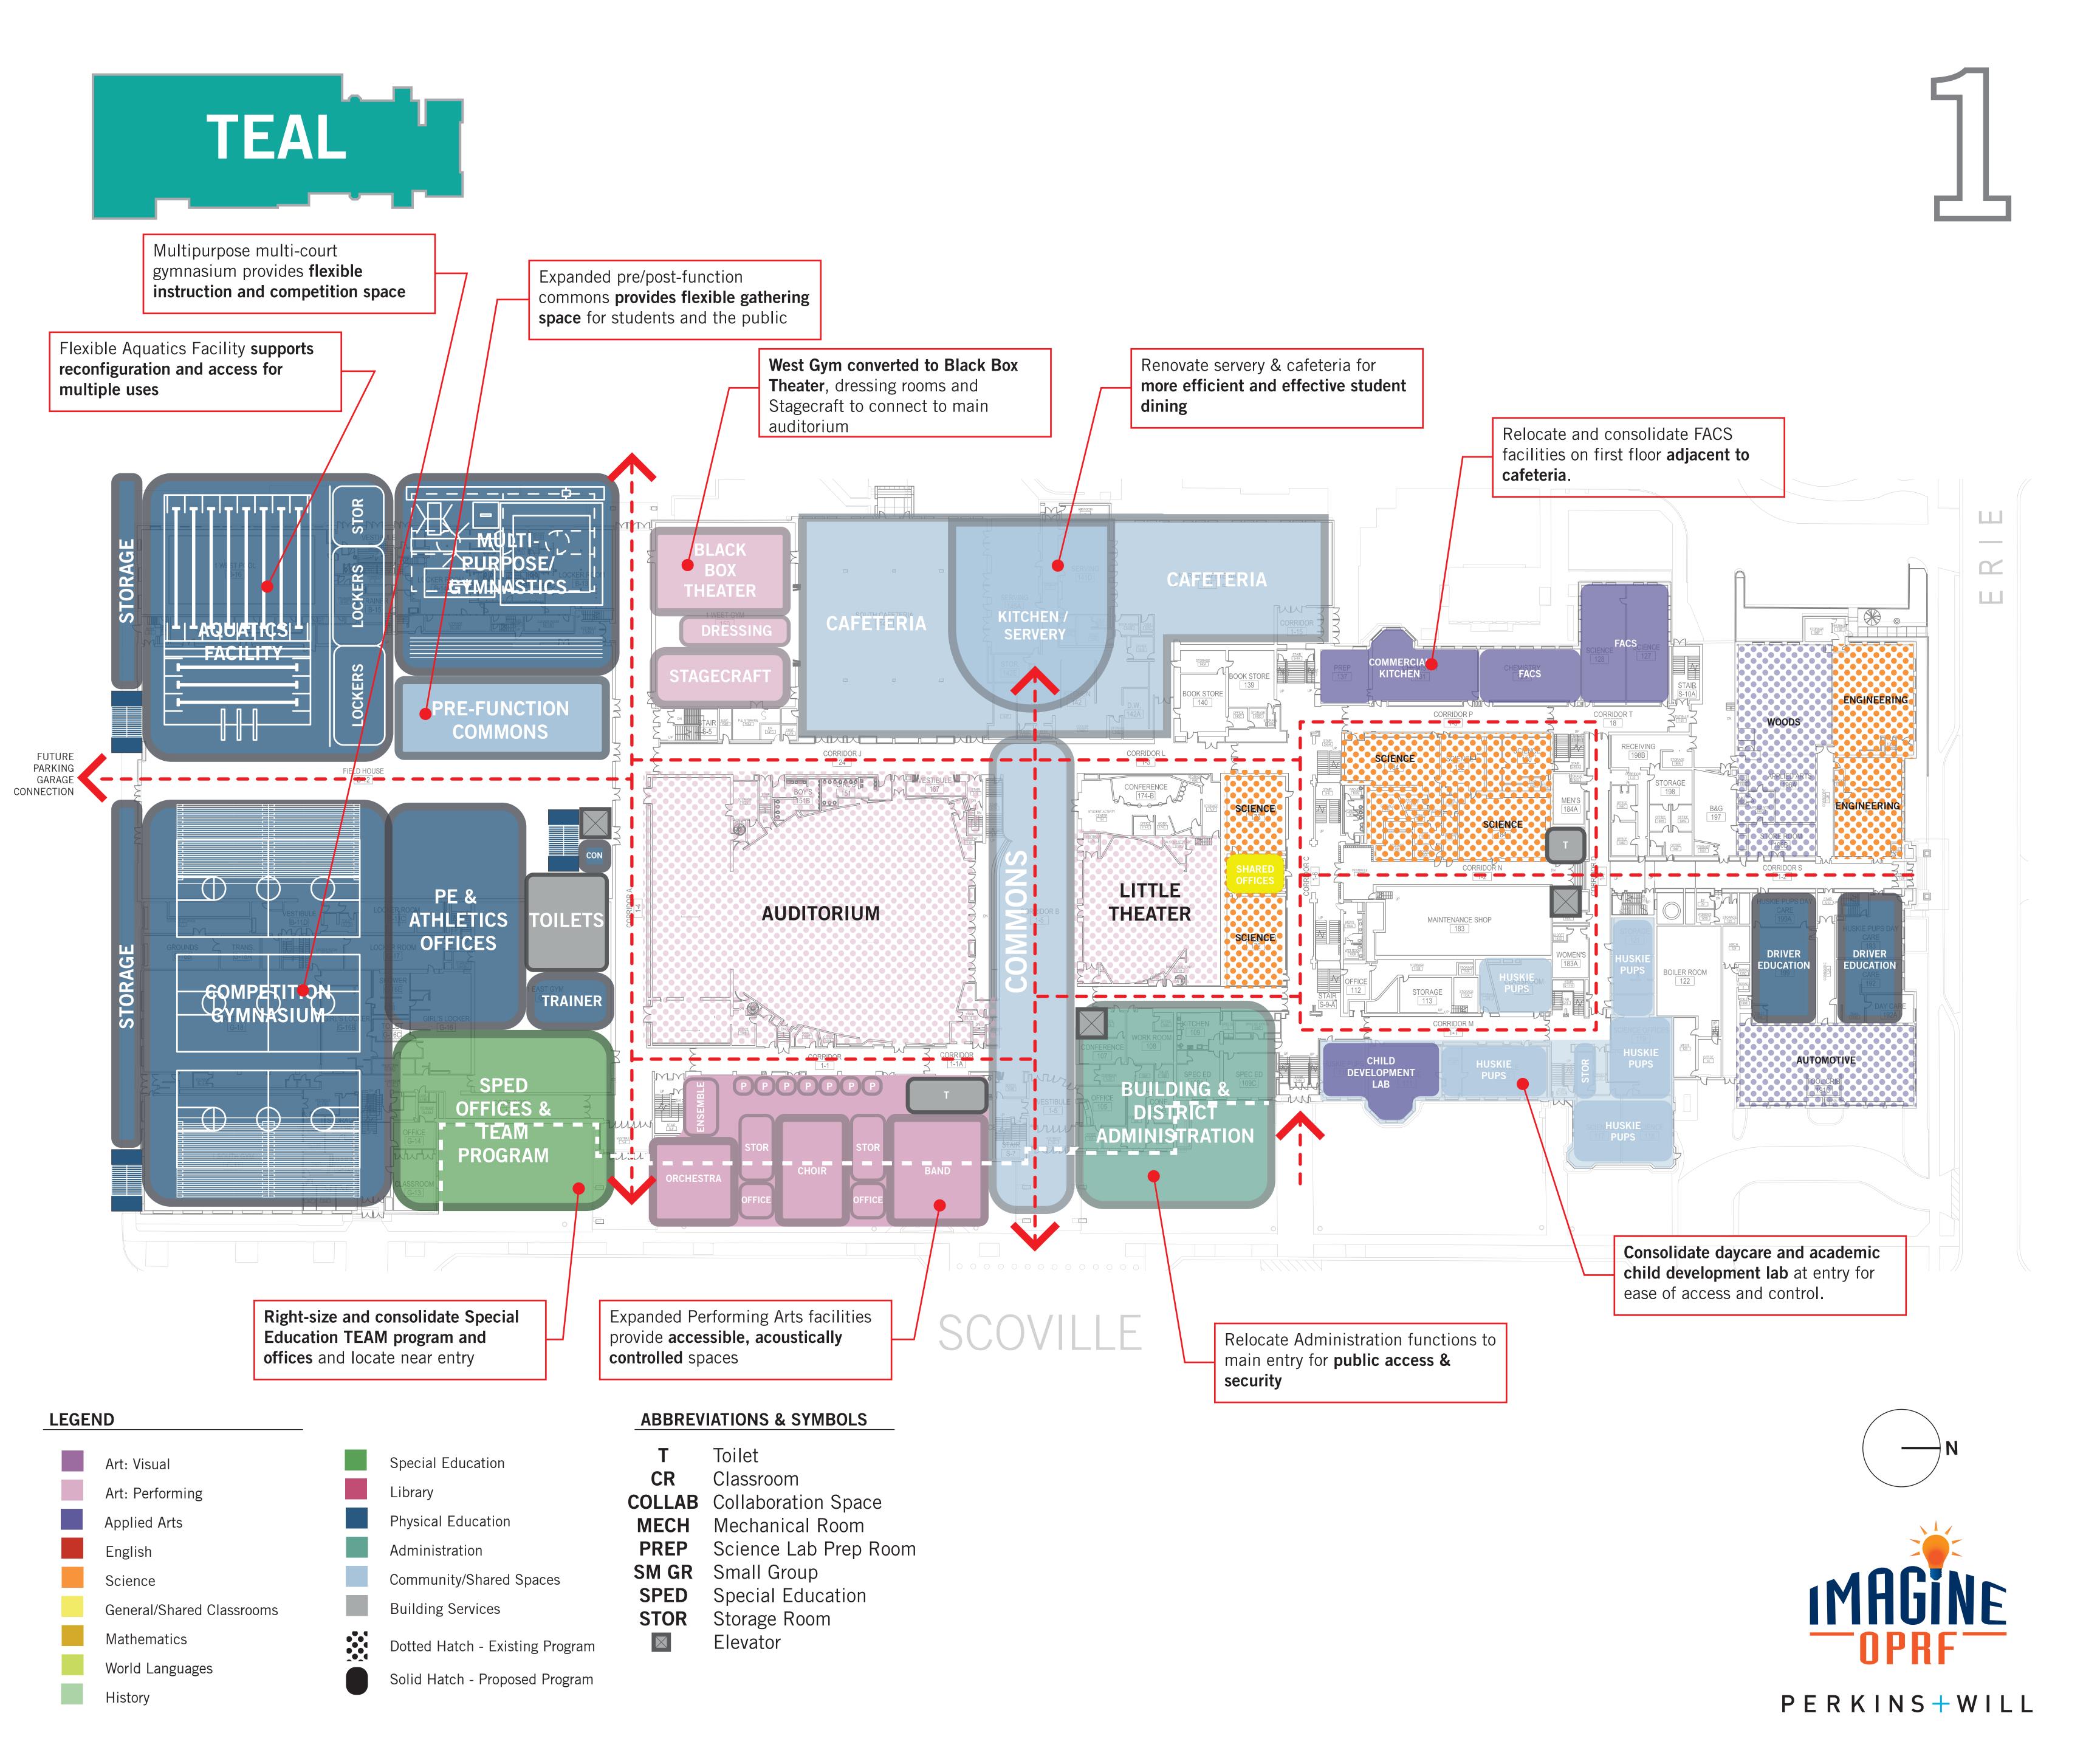

## **LEGEND** Special Education Art: Visual Art: Performing Library Applied Arts Physical Education Administration English Community/Shared Spaces Science General/Shared Classrooms **Building Services** Mathematics Dotted Hatch - Existing Program World Languages Solid Hatch - Proposed Program History

## **ABBREVIATIONS & SYMBOLS**

| <u>_</u> |                       |
|----------|-----------------------|
| T        | Toilet                |
| CR       | Classroom             |
| COLLAB   | Collaboration Space   |
| MECH     | Mechanical Room       |
| PREP     | Science Lab Prep Room |
| SM GR    | Small Group           |
| SPED     | Special Education     |
| STOR     | Storage Room          |
|          | Elevator              |

History

Special Education

Physical Education

Community/Shared Spaces

Dotted Hatch - Existing Program

Solid Hatch - Proposed Program

Administration

**Building Services** 

Library

## **ABBREVIATIONS & SYMBOLS**

| Т           | Toilet                |
|-------------|-----------------------|
| CR          | Classroom             |
| COLLAB      | Collaboration Space   |
| <b>MECH</b> | Mechanical Room       |
| PREP        | Science Lab Prep Room |
| SM GR       | Small Group           |
| SPED        | Special Education     |
| STOR        | Storage Room          |
|             | Elevator              |

## **ABBREVIATIONS & SYMBOLS**

| Т             | Toilet                |
|---------------|-----------------------|
| CR            | Classroom             |
| <b>COLLAB</b> | Collaboration Space   |
| <b>MECH</b>   | Mechanical Room       |
| PREP          | Science Lab Prep Room |
| SM GR         | Small Group           |
| <b>SPED</b>   | Special Education     |
| STOR          | Storage Room          |
|               | Elevator              |