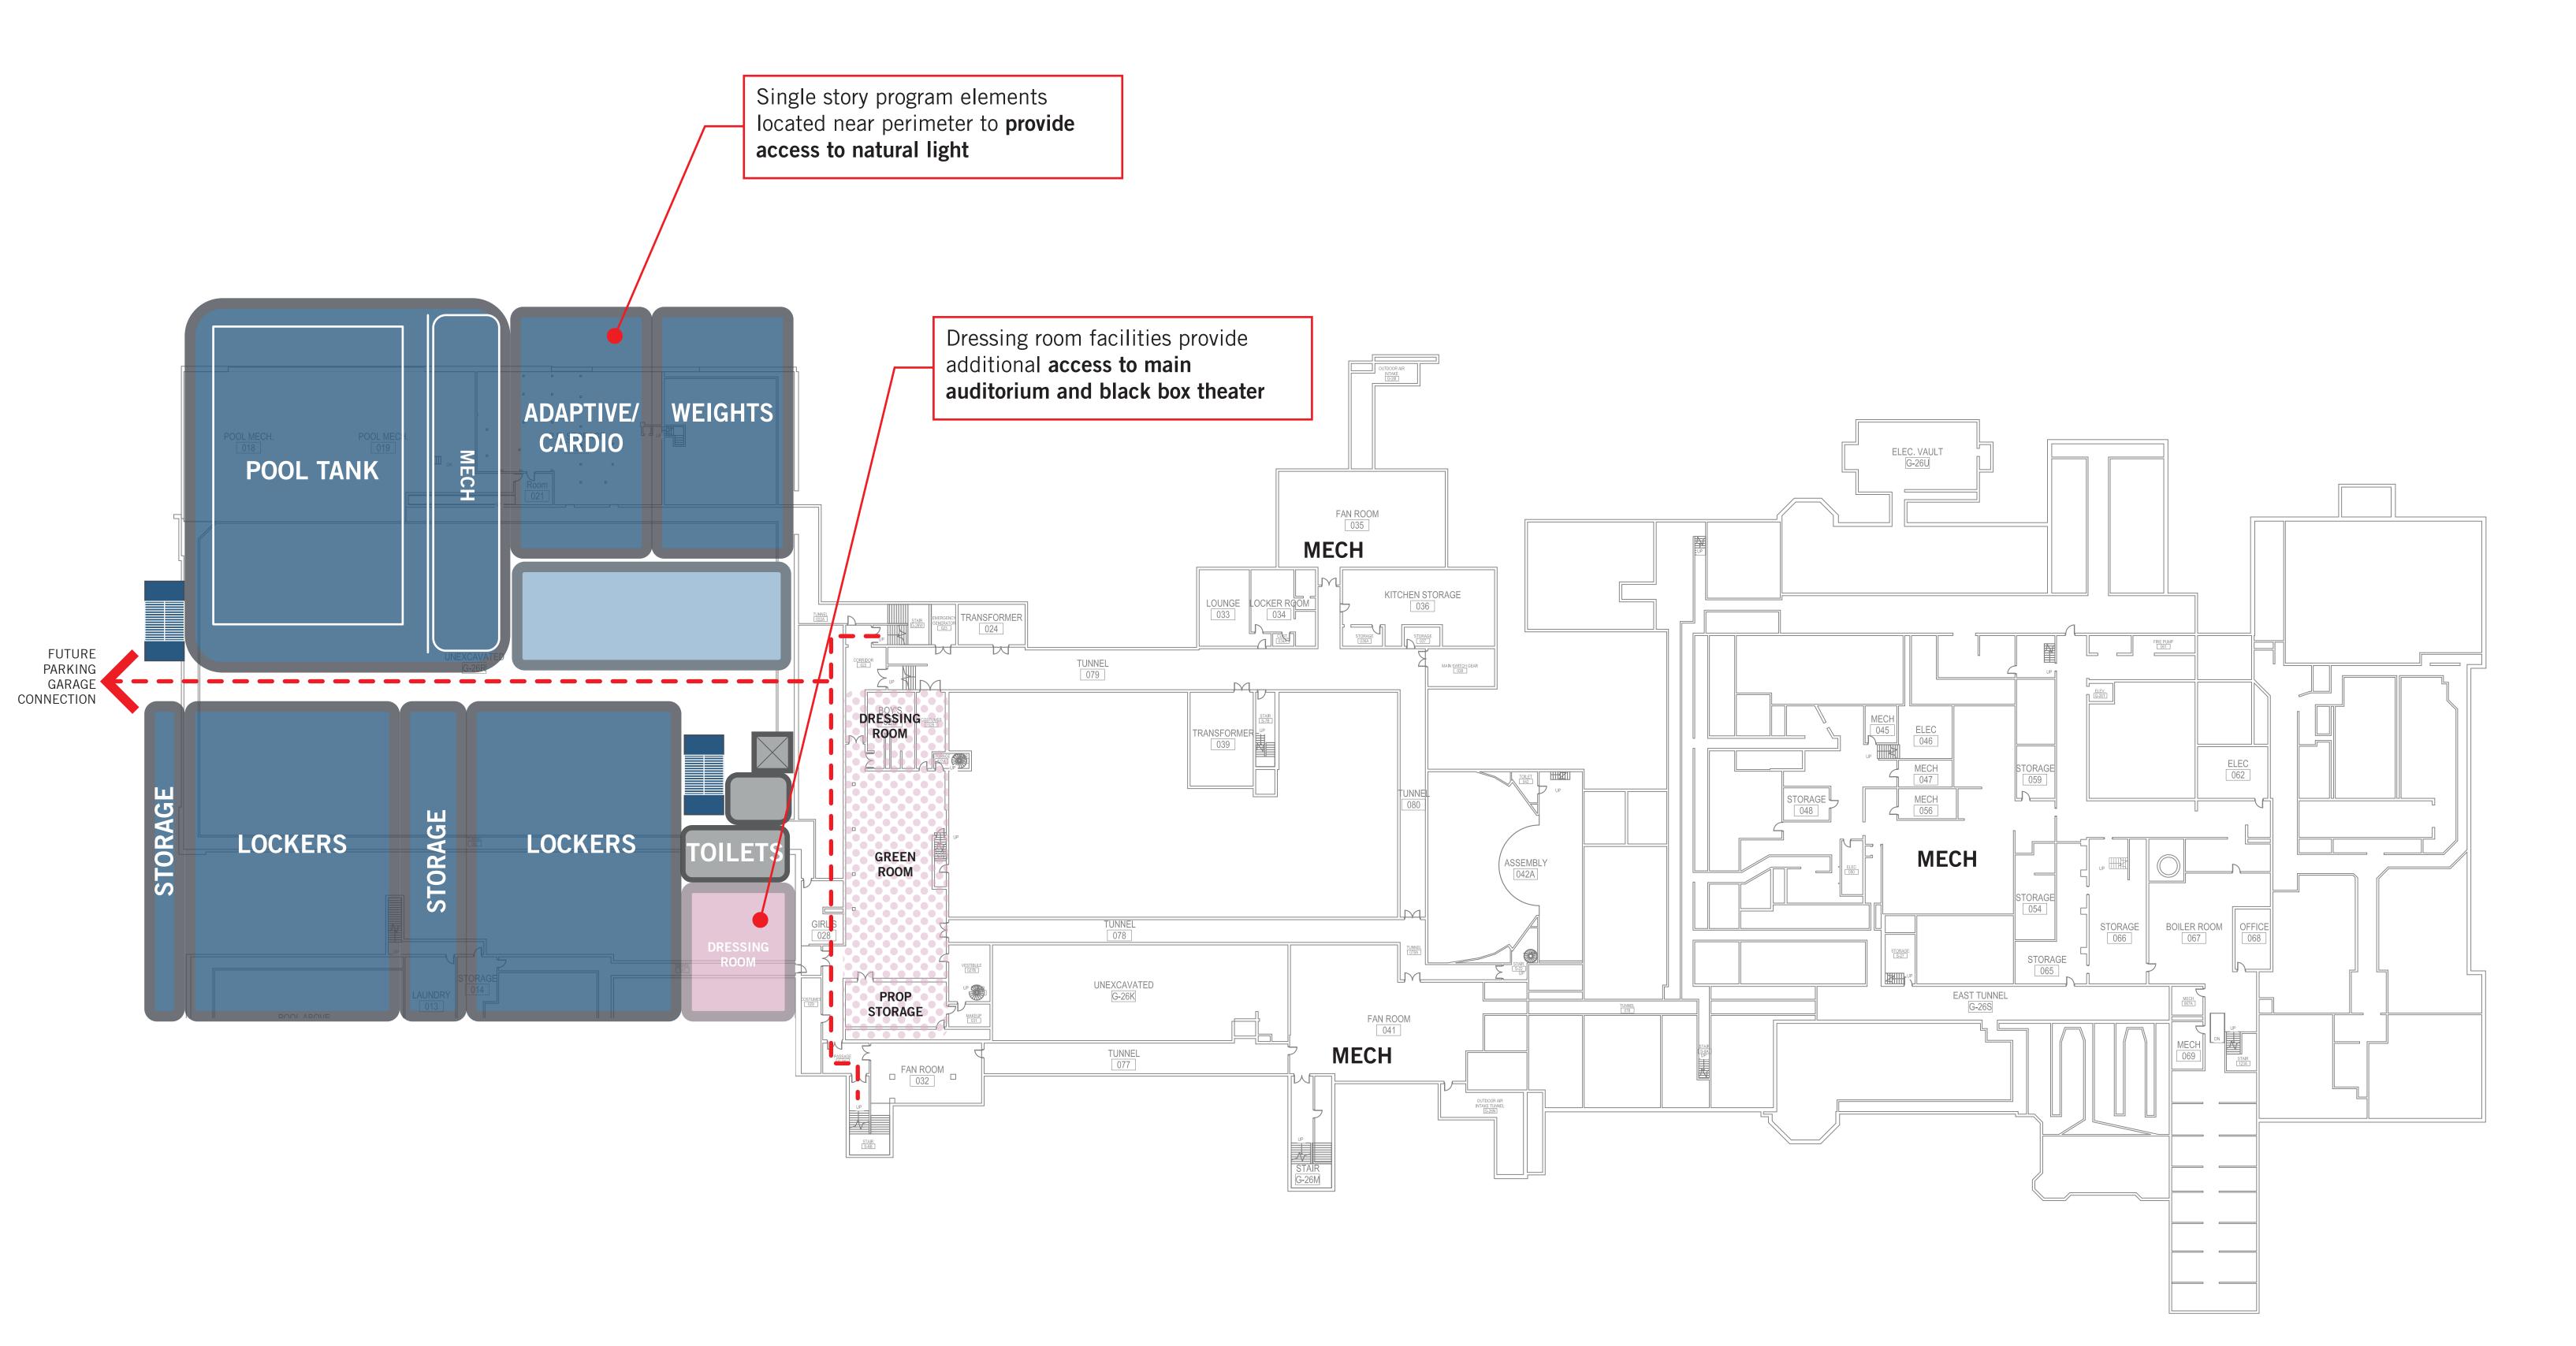

## **LEGEND** Special Education Art: Visual Art: Performing Library Applied Arts Physical Education Administration English Community/Shared Spaces Science General/Shared Classrooms **Building Services** Mathematics Dotted Hatch - Existing Program World Languages Solid Hatch - Proposed Program History

## **ABBREVIATIONS & SYMBOLS**

| <u>_</u> |                       |
|----------|-----------------------|
| T        | Toilet                |
| CR       | Classroom             |
| COLLAB   | Collaboration Space   |
| MECH     | Mechanical Room       |
| PREP     | Science Lab Prep Room |
| SM GR    | Small Group           |
| SPED     | Special Education     |
| STOR     | Storage Room          |
|          | Elevator              |

History

Special Education

Physical Education

Community/Shared Spaces

Dotted Hatch - Existing Program

Solid Hatch - Proposed Program

Administration

**Building Services** 

Library

## **ABBREVIATIONS & SYMBOLS**

| Т           | Toilet                |
|-------------|-----------------------|
| CR          | Classroom             |
| COLLAB      | Collaboration Space   |
| <b>MECH</b> | Mechanical Room       |
| PREP        | Science Lab Prep Room |
| SM GR       | Small Group           |
| SPED        | Special Education     |
| STOR        | Storage Room          |
|             | Elevator              |

## **ABBREVIATIONS & SYMBOLS**

| Т             | Toilet                |
|---------------|-----------------------|
| CR            | Classroom             |
| <b>COLLAB</b> | Collaboration Space   |
| <b>MECH</b>   | Mechanical Room       |
| PREP          | Science Lab Prep Room |
| SM GR         | Small Group           |
| <b>SPED</b>   | Special Education     |
| STOR          | Storage Room          |
|               | Elevator              |