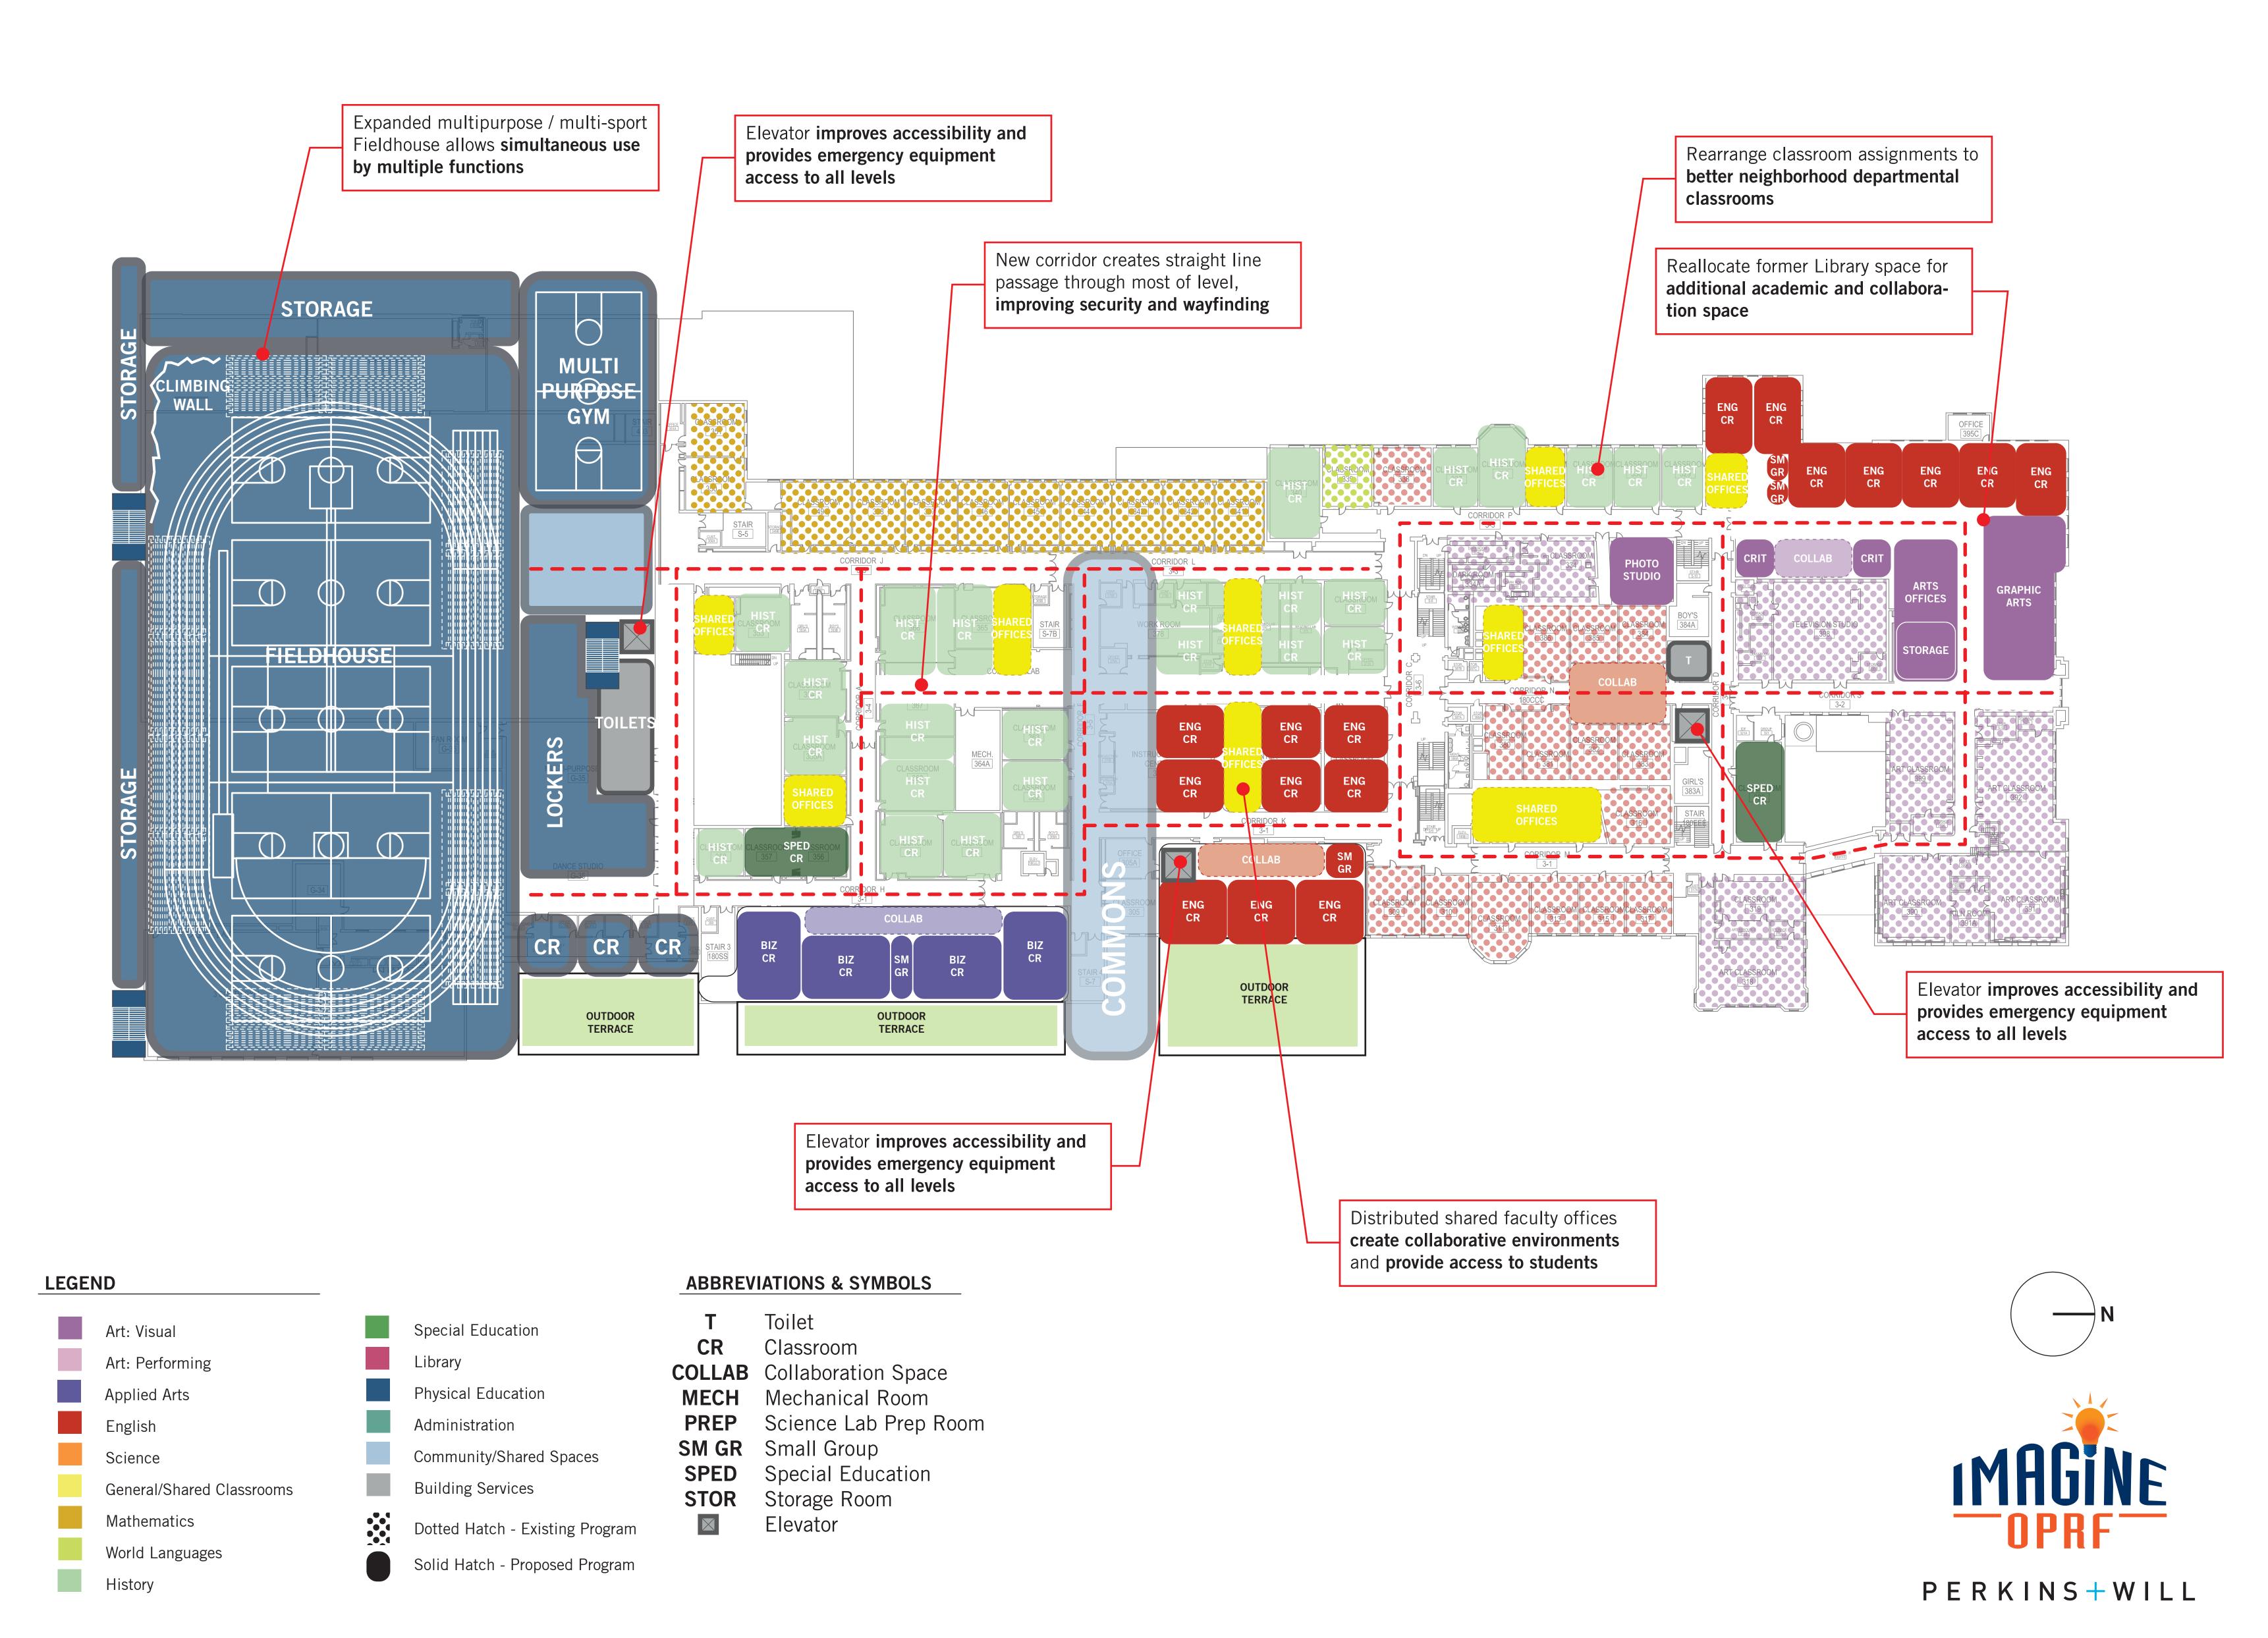

## **LEGEND** Special Education Art: Visual Art: Performing Library Applied Arts Physical Education Administration English Community/Shared Spaces Science General/Shared Classrooms **Building Services** Mathematics Dotted Hatch - Existing Program World Languages Solid Hatch - Proposed Program History

## **ABBREVIATIONS & SYMBOLS**

| <u>_</u> |                       |
|----------|-----------------------|
| T        | Toilet                |
| CR       | Classroom             |
| COLLAB   | Collaboration Space   |
| MECH     | Mechanical Room       |
| PREP     | Science Lab Prep Room |
| SM GR    | Small Group           |
| SPED     | Special Education     |
| STOR     | Storage Room          |
|          | Elevator              |